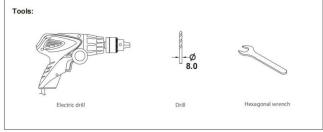

## INDOOR / INDUSTRIAL / TUBEPROOF / **TUBEPROOF**

## Item code 86.I008.1401.01





- Installation, inspection, and maintenance of luminaires should be performed by a qualified electrician.
- DO NOT make or alter any open holes in the luminaire. Do not modify the luminaire.
- DO NOT install damaged product.
- Make sure electrical power is OFF before and during installation and maintenance.
- Make sure the equipment is properly grounded.
- Make sure the supply voltage is same as the rated fixture voltage.







## Item code 86.I008.1401.01













This product contains a light source of energy efficiency class D.