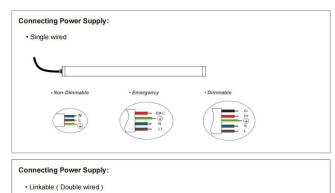

## INDOOR / INDUSTRIAL / TUBEPROOF / **TUBEPROOF**

## Item code 86.I008.1401.01





- Installation, inspection, and maintenance of luminaires should be performed by a qualified electrician.
- DO NOT make or alter any open holes in the luminaire. Do not modify the luminaire.
- DO NOT install damaged product.
- Make sure electrical power is OFF before and during installation and maintenance.
- Make sure the equipment is properly grounded.
- Make sure the supply voltage is same as the rated fixture voltage.







## Item code 86.I008.1401.01













This product contains a light source of energy efficiency class D.