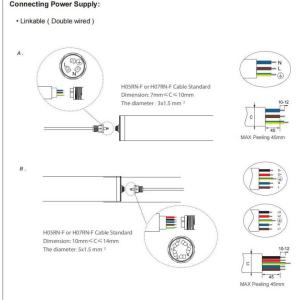

## INDOOR / INDUSTRIAL / TUBEPROOF / **TUBEPROOF**

## Item code 86.I008.1401.01





- Installation, inspection, and maintenance of luminaires should be performed by a qualified electrician.
- DO NOT make or alter any open holes in the luminaire. Do not modify the luminaire.
- DO NOT install damaged product.
- Make sure electrical power is OFF before and during installation and maintenance.
- Make sure the equipment is properly grounded.
- Make sure the supply voltage is same as the rated fixture voltage.







## Item code 86.I008.1401.01













This product contains a light source of energy efficiency class D.