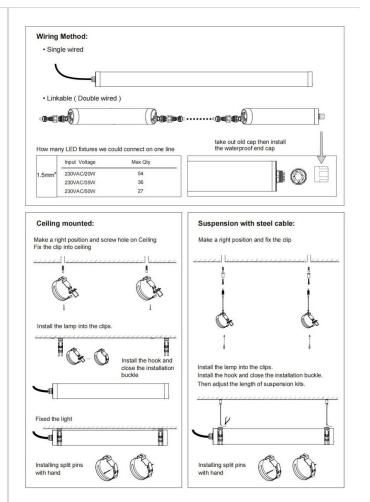

## INDOOR / INDUSTRIAL / TUBEPROOF / **TUBEPROOF**

## Item code 86.I008.1401.01





- Installation, inspection, and maintenance of luminaires should be performed by a qualified electrician.
- DO NOT make or alter any open holes in the luminaire. Do not modify the luminaire.
- DO NOT install damaged product.
- Make sure electrical power is OFF before and during installation and maintenance.
- Make sure the equipment is properly grounded.
- Make sure the supply voltage is same as the rated fixture voltage.







## Item code 86.I008.1401.01













This product contains a light source of energy efficiency class D.