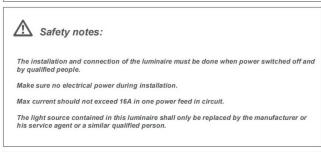

## Item code 86.I008.1401.01

- Installation, inspection, and maintenance of luminaires should be performed by a qualified electrician.
- DO NOT make or alter any open holes in the luminaire. Do not modify the luminaire.
- DO NOT install damaged product.
- Make sure electrical power is OFF before and during installation and maintenance.
- Make sure the equipment is properly grounded.
- Make sure the supply voltage is same as the rated fixture voltage.