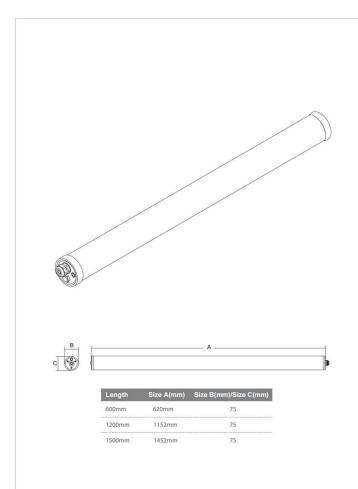

## INDOOR / INDUSTRIAL / TUBEPROOF / **TUBEPROOF**

## Item code 86.I008.1401.01





- Installation, inspection, and maintenance of luminaires should be performed by a qualified electrician.
- DO NOT make or alter any open holes in the luminaire. Do not modify the luminaire.
- DO NOT install damaged product.
- Make sure electrical power is OFF before and during installation and maintenance.
- Make sure the equipment is properly grounded.
- Make sure the supply voltage is same as the rated fixture voltage.







## Item code 86.I008.1401.01













This product contains a light source of energy efficiency class D.