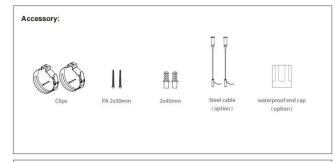

## INDOOR / INDUSTRIAL / TUBEPROOF / **TUBEPROOF**

## Item code 86.I008.1401.01





- Installation, inspection, and maintenance of luminaires should be performed by a qualified electrician.
- DO NOT make or alter any open holes in the luminaire. Do not modify the luminaire.
- DO NOT install damaged product.
- Make sure electrical power is OFF before and during installation and maintenance.
- Make sure the equipment is properly grounded.
- Make sure the supply voltage is same as the rated fixture voltage.







## Item code 86.I008.1401.01













This product contains a light source of energy efficiency class D.