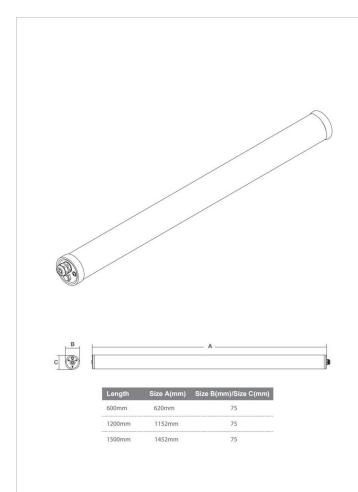

## INDOOR / INDUSTRIAL / TUBEPROOF / **TUBEPROOF**

## Item code 86.I008.1403.01





- Installation, inspection, and maintenance of luminaires should be performed by a qualified electrician.
- DO NOT make or alter any open holes in the luminaire. Do not modify the luminaire.
- DO NOT install damaged product.
- Make sure electrical power is OFF before and during installation and maintenance.
- Make sure the equipment is properly grounded.
- Make sure the supply voltage is same as the rated fixture voltage.







## Item code 86.I008.1403.01













This product contains a light source of energy efficiency class D.