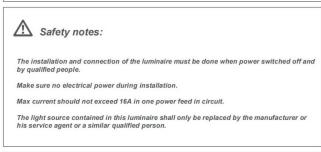

## Item code 86.I008.1403.01

- Installation, inspection, and maintenance of luminaires should be performed by a qualified electrician.
- DO NOT make or alter any open holes in the luminaire. Do not modify the luminaire.
- DO NOT install damaged product.
- Make sure electrical power is OFF before and during installation and maintenance.
- Make sure the equipment is properly grounded.
- Make sure the supply voltage is same as the rated fixture voltage.