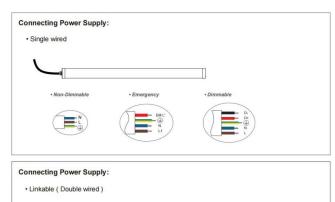

## INDOOR / INDUSTRIAL / TUBEPROOF / **TUBEPROOF**

## Item code 86.I008.1403.01





- Installation, inspection, and maintenance of luminaires should be performed by a qualified electrician.
- DO NOT make or alter any open holes in the luminaire. Do not modify the luminaire.
- DO NOT install damaged product.
- Make sure electrical power is OFF before and during installation and maintenance.
- Make sure the equipment is properly grounded.
- Make sure the supply voltage is same as the rated fixture voltage.







## Item code 86.I008.1403.01













This product contains a light source of energy efficiency class D.