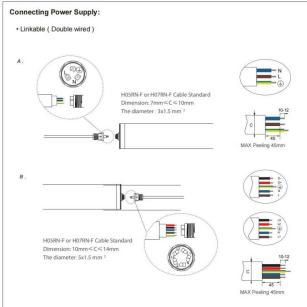

## INDOOR / INDUSTRIAL / TUBEPROOF / **TUBEPROOF**

## Item code 86.I008.1403.01





- Installation, inspection, and maintenance of luminaires should be performed by a qualified electrician.
- DO NOT make or alter any open holes in the luminaire. Do not modify the luminaire.
- DO NOT install damaged product.
- Make sure electrical power is OFF before and during installation and maintenance.
- Make sure the equipment is properly grounded.
- Make sure the supply voltage is same as the rated fixture voltage.







## Item code 86.I008.1403.01













This product contains a light source of energy efficiency class D.