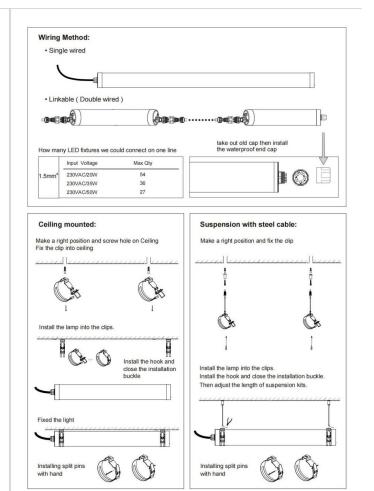

## INDOOR / INDUSTRIAL / TUBEPROOF / **TUBEPROOF**

## Item code 86.I008.1403.01





- Installation, inspection, and maintenance of luminaires should be performed by a qualified electrician.
- DO NOT make or alter any open holes in the luminaire. Do not modify the luminaire.
- DO NOT install damaged product.
- Make sure electrical power is OFF before and during installation and maintenance.
- Make sure the equipment is properly grounded.
- Make sure the supply voltage is same as the rated fixture voltage.







## Item code 86.I008.1403.01













This product contains a light source of energy efficiency class D.