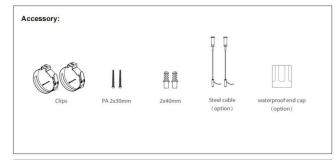

## INDOOR / INDUSTRIAL / TUBEPROOF / **TUBEPROOF**

## Item code 86.I008.1403.01





- Installation, inspection, and maintenance of luminaires should be performed by a qualified electrician.
- DO NOT make or alter any open holes in the luminaire. Do not modify the luminaire.
- DO NOT install damaged product.
- Make sure electrical power is OFF before and during installation and maintenance.
- Make sure the equipment is properly grounded.
- Make sure the supply voltage is same as the rated fixture voltage.







## Item code 86.I008.1403.01













This product contains a light source of energy efficiency class D.