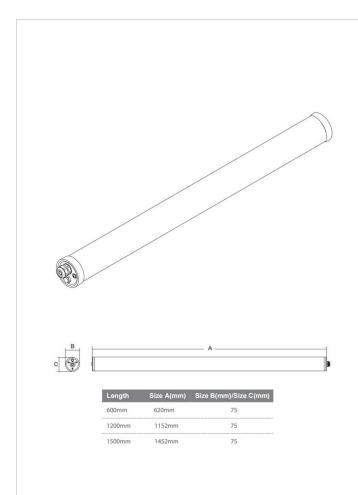

## Item code 86.I008.2403.01

- Installation, inspection, and maintenance of luminaires should be performed by a qualified electrician.
- DO NOT make or alter any open holes in the luminaire. Do not modify the luminaire.
- DO NOT install damaged product.
- Make sure electrical power is OFF before and during installation and maintenance.
- Make sure the equipment is properly grounded.
- Make sure the supply voltage is same as the rated fixture voltage.

## Item code 86.I008.2403.01

This product contains a light source of energy efficiency class D.