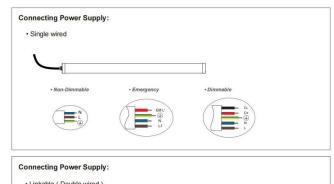

## Item code 86.I008.2403.01

- Installation, inspection, and maintenance of luminaires should be performed by a qualified electrician.
- DO NOT make or alter any open holes in the luminaire. Do not modify the luminaire.
- DO NOT install damaged product.
- Make sure electrical power is OFF before and during installation and maintenance.
- Make sure the equipment is properly grounded.
- Make sure the supply voltage is same as the rated fixture voltage.

## Item code 86.I008.2403.01

This product contains a light source of energy efficiency class D.