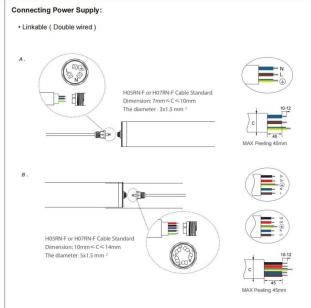

## Item code 86.I008.2403.01

- Installation, inspection, and maintenance of luminaires should be performed by a qualified electrician.
- DO NOT make or alter any open holes in the luminaire. Do not modify the luminaire.
- DO NOT install damaged product.
- Make sure electrical power is OFF before and during installation and maintenance.
- Make sure the equipment is properly grounded.
- Make sure the supply voltage is same as the rated fixture voltage.