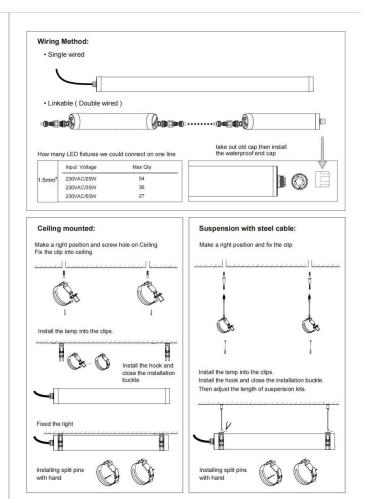

## Item code 86.I008.2403.01

- Installation, inspection, and maintenance of luminaires should be performed by a qualified electrician.
- DO NOT make or alter any open holes in the luminaire. Do not modify the luminaire.
- DO NOT install damaged product.
- Make sure electrical power is OFF before and during installation and maintenance.
- Make sure the equipment is properly grounded.
- Make sure the supply voltage is same as the rated fixture voltage.

## Item code 86.I008.2403.01

This product contains a light source of energy efficiency class D.