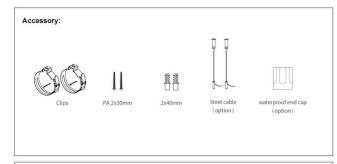

## Item code 86.I008.2403.01

- Installation, inspection, and maintenance of luminaires should be performed by a qualified electrician.
- DO NOT make or alter any open holes in the luminaire. Do not modify the luminaire.
- DO NOT install damaged product.
- Make sure electrical power is OFF before and during installation and maintenance.
- Make sure the equipment is properly grounded.
- Make sure the supply voltage is same as the rated fixture voltage.