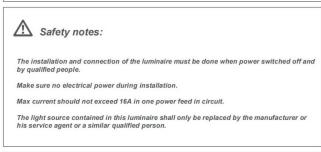

## Item code 86.I008.2403.01

- Installation, inspection, and maintenance of luminaires should be performed by a qualified electrician.
- DO NOT make or alter any open holes in the luminaire. Do not modify the luminaire.
- DO NOT install damaged product.
- Make sure electrical power is OFF before and during installation and maintenance.
- Make sure the equipment is properly grounded.
- Make sure the supply voltage is same as the rated fixture voltage.