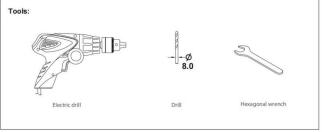

## Item code 86.I008.2403.01

- Installation, inspection, and maintenance of luminaires should be performed by a qualified electrician.
- DO NOT make or alter any open holes in the luminaire. Do not modify the luminaire.
- DO NOT install damaged product.
- Make sure electrical power is OFF before and during installation and maintenance.
- Make sure the equipment is properly grounded.
- Make sure the supply voltage is same as the rated fixture voltage.