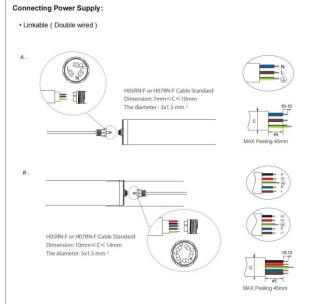

## INDOOR / INDUSTRIAL / TUBEPROOF / **TUBEPROOF**

## Item code 86.I008.3401.01





- Installation, inspection, and maintenance of luminaires should be performed by a qualified electrician.
- DO NOT make or alter any open holes in the luminaire. Do not modify the luminaire.
- DO NOT install damaged product.
- Make sure electrical power is OFF before and during installation and maintenance.
- Make sure the equipment is properly grounded.
- Make sure the supply voltage is same as the rated fixture voltage.







## Item code 86.I008.3401.01













This product contains a light source of energy efficiency class D.