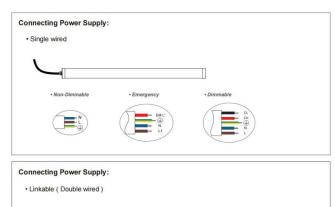

## Item code 86.I008.3401.01

- Installation, inspection, and maintenance of luminaires should be performed by a qualified electrician.
- DO NOT make or alter any open holes in the luminaire. Do not modify the luminaire.
- DO NOT install damaged product.
- Make sure electrical power is OFF before and during installation and maintenance.
- Make sure the equipment is properly grounded.
- Make sure the supply voltage is same as the rated fixture voltage.