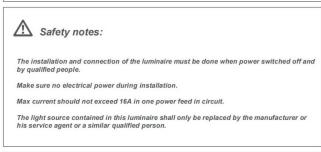

## Item code 86.I008.3401.01

- Installation, inspection, and maintenance of luminaires should be performed by a qualified electrician.
- DO NOT make or alter any open holes in the luminaire. Do not modify the luminaire.
- DO NOT install damaged product.
- Make sure electrical power is OFF before and during installation and maintenance.
- Make sure the equipment is properly grounded.
- Make sure the supply voltage is same as the rated fixture voltage.