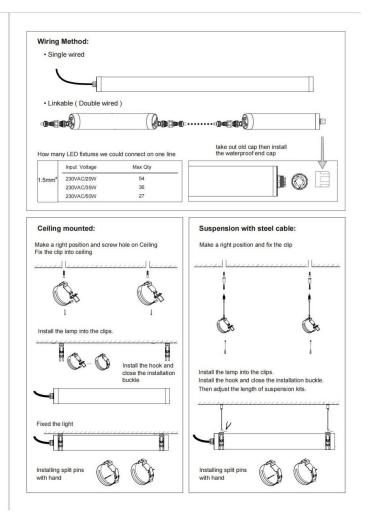

## Item code 86.I008.3401.01

- Installation, inspection, and maintenance of luminaires should be performed by a qualified electrician.
- DO NOT make or alter any open holes in the luminaire. Do not modify the luminaire.
- DO NOT install damaged product.
- Make sure electrical power is OFF before and during installation and maintenance.
- Make sure the equipment is properly grounded.
- Make sure the supply voltage is same as the rated fixture voltage.