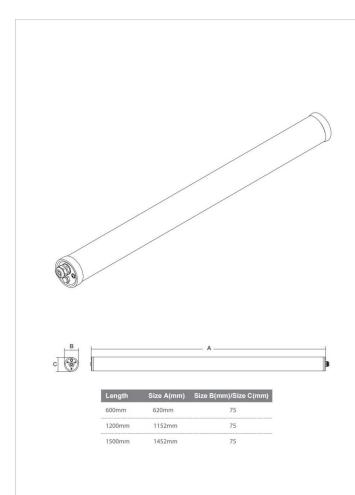

## Item code 86.I008.3401.01

- Installation, inspection, and maintenance of luminaires should be performed by a qualified electrician.
- DO NOT make or alter any open holes in the luminaire. Do not modify the luminaire.
- DO NOT install damaged product.
- Make sure electrical power is OFF before and during installation and maintenance.
- Make sure the equipment is properly grounded.
- Make sure the supply voltage is same as the rated fixture voltage.