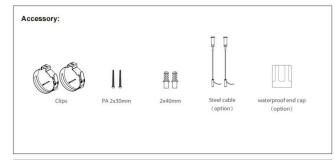

## INDOOR / INDUSTRIAL / TUBEPROOF / **TUBEPROOF**

## Item code 86.I008.3401.01





- Installation, inspection, and maintenance of luminaires should be performed by a qualified electrician.
- DO NOT make or alter any open holes in the luminaire. Do not modify the luminaire.
- DO NOT install damaged product.
- Make sure electrical power is OFF before and during installation and maintenance.
- Make sure the equipment is properly grounded.
- Make sure the supply voltage is same as the rated fixture voltage.







## Item code 86.I008.3401.01













This product contains a light source of energy efficiency class D.