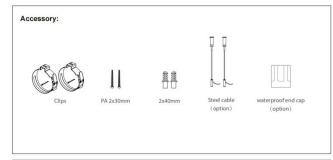

## INDOOR / INDUSTRIAL / TUBEPROOF / **TUBEPROOF**

## Item code 86.1008.3403.01





- Installation, inspection, and maintenance of luminaires should be performed by a qualified electrician.
- DO NOT make or alter any open holes in the luminaire. Do not modify the luminaire.
- DO NOT install damaged product.
- Make sure electrical power is OFF before and during installation and maintenance.
- Make sure the equipment is properly grounded.
- Make sure the supply voltage is same as the rated fixture voltage.







## Item code 86.1008.3403.01













This product contains a light source of energy efficiency class D.