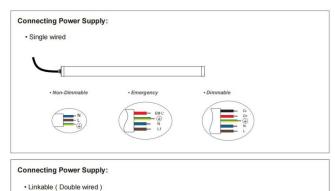

## Item code 86.1008.3403.01

- Installation, inspection, and maintenance of luminaires should be performed by a qualified electrician.
- DO NOT make or alter any open holes in the luminaire. Do not modify the luminaire.
- DO NOT install damaged product.
- Make sure electrical power is OFF before and during installation and maintenance.
- Make sure the equipment is properly grounded.
- Make sure the supply voltage is same as the rated fixture voltage.