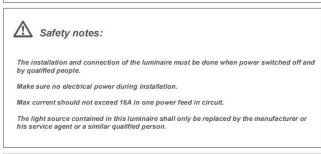

## Item code 86.1008.3403.01

- Installation, inspection, and maintenance of luminaires should be performed by a qualified electrician.
- DO NOT make or alter any open holes in the luminaire. Do not modify the luminaire.
- DO NOT install damaged product.
- Make sure electrical power is OFF before and during installation and maintenance.
- Make sure the equipment is properly grounded.
- Make sure the supply voltage is same as the rated fixture voltage.