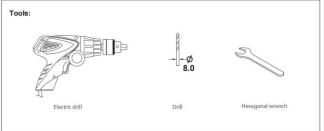

## INDOOR / INDUSTRIAL / TUBEPROOF / **TUBEPROOF**

## Item code 86.1008.3403.01





- Installation, inspection, and maintenance of luminaires should be performed by a qualified electrician.
- DO NOT make or alter any open holes in the luminaire. Do not modify the luminaire.
- DO NOT install damaged product.
- Make sure electrical power is OFF before and during installation and maintenance.
- Make sure the equipment is properly grounded.
- Make sure the supply voltage is same as the rated fixture voltage.







## Item code 86.1008.3403.01













This product contains a light source of energy efficiency class D.