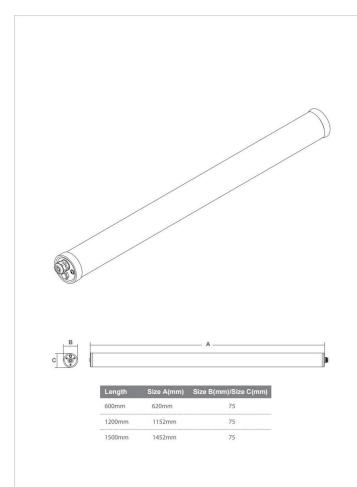

## Item code 86.1008.3403.01

- Installation, inspection, and maintenance of luminaires should be performed by a qualified electrician.
- DO NOT make or alter any open holes in the luminaire. Do not modify the luminaire.
- DO NOT install damaged product.
- Make sure electrical power is OFF before and during installation and maintenance.
- Make sure the equipment is properly grounded.
- Make sure the supply voltage is same as the rated fixture voltage.