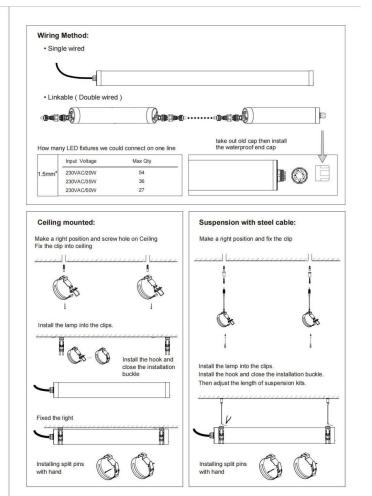

## Item code 86.1008.3403.01

- Installation, inspection, and maintenance of luminaires should be performed by a qualified electrician.
- DO NOT make or alter any open holes in the luminaire. Do not modify the luminaire.
- DO NOT install damaged product.
- Make sure electrical power is OFF before and during installation and maintenance.
- Make sure the equipment is properly grounded.
- Make sure the supply voltage is same as the rated fixture voltage.