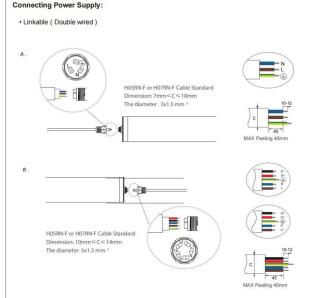

## INDOOR / INDUSTRIAL / TUBEPROOF / **TUBEPROOF**

## Item code 86.1008.3403.01





- Installation, inspection, and maintenance of luminaires should be performed by a qualified electrician.
- DO NOT make or alter any open holes in the luminaire. Do not modify the luminaire.
- DO NOT install damaged product.
- Make sure electrical power is OFF before and during installation and maintenance.
- Make sure the equipment is properly grounded.
- Make sure the supply voltage is same as the rated fixture voltage.







## Item code 86.1008.3403.01













This product contains a light source of energy efficiency class D.