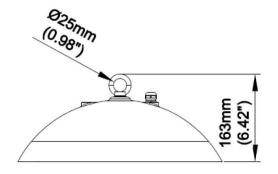

## CLEAN

Lavov High Bay luminaire from the family CLEAN with a power of 150W and an optics 90 degrees beam angle. CCT 4000K. With a total lumen output of 21000lm and an efficacy of 140lm/W. Made in Die Cast Aluminum and finished in Grey color. ON-OFF driver.

| Item code    | 86.1015.3321.03<br>Indoor<br>Industrial |  |
|--------------|-----------------------------------------|--|
| Product type |                                         |  |
| Category     |                                         |  |
| Family       | CLEAN                                   |  |
| Pictograms   | (=) >  IK CRI C€                        |  |
|              | On IP 66                                |  |

## Dimensions

**Product dimensions (mm)** 

Ø380X163 mm

## Scheme



| Product                     |               |
|-----------------------------|---------------|
| Real power (W)              | 150           |
| Real luminous flux (Lm)     | 21000         |
| Luminous efficiency (Lm/W)  | 140           |
| Beam angle (º)              | 90            |
| Life time (h)               | 50000h L80B10 |
| IP                          | IP20          |
| Electrical class insulation | Clas I        |
| Colour                      | Grey          |
| Control gear included       | Yes           |
| Control gear                | ON-OFF        |
| Colour temperature (K)      | 4000          |
| Colour consistency (SDCM)   | SDCM<3        |
| CRI                         | 80            |