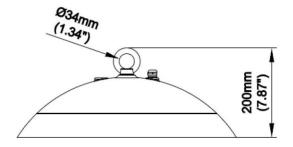

## CLEAN

Lavov High Bay luminaire from the family CLEAN with a power of 200W and an optics 120 degrees beam angle. CCT 4000K. With a total lumen output of 28000lm and an efficacy of 140lm/W. Made in Die Cast Aluminum and finished in Grey color. ON-OFF driver.

| ltem code    | 86.1015.4331.03<br>Indoor<br>Industrial |  |
|--------------|-----------------------------------------|--|
| Product type |                                         |  |
| Category     |                                         |  |
| Family       | CLEAN                                   |  |
| Pictograms   | (=) >  IK CRI C€                        |  |
|              | On IP 66                                |  |

## Dimensions

**Product dimensions (mm)** 

Ø489X200 mm

## Scheme



| Product                     |               |
|-----------------------------|---------------|
| Real power (W)              | 200           |
| Real luminous flux (Lm)     | 28000         |
| Luminous efficiency (Lm/W)  | 140           |
| Beam angle (º)              | 120           |
| Life time (h)               | 50000h L80B10 |
| IP                          | IP20          |
| Electrical class insulation | Clas I        |
| Colour                      | Grey          |
| Control gear included       | Yes           |
| Control gear                | ON-OFF        |
| Colour temperature (K)      | 4000          |
| Colour consistency (SDCM)   | SDCM<3        |
| CRI                         | 80            |