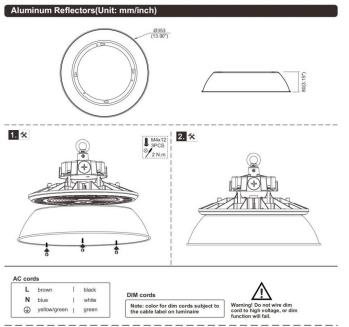

## **LED High Bay Light** Selectable Installation Instructions В C 100% 80% 60% A(100%) B(80%) C(60%) 100W 80W 60W 150W 120W 90W 200W 160W 120W for po r is ±10 1 ଛ∀∞ 🛣 Physical Dimensions(Unit: mm/inch) 100W/150W/200W -Ø290(11.41") Suspension Mo 10 1. \* A Make sure the screws are tightened 2. 🛠 Ø20(0.78 P × 0 Product Specifications 100W 150W 200W Ceiling Mount(Unit: mm/inch) 100-277VAC / 120-277VAC / 100-240VAC / 220-240VAC (Subject to the input voltage on nameplate) Input Voltage 132(5.20") Power Frequency 50 / 60 Hz Ø290x167mm(Ø11.41"x6.57") Outlook Dimensions Luminaire Net Weight(±6%) 1.9kg(4.19Lbs) 12") 30/5 Working Temperature -30°C to +50°C(-22°F to +122°F) -30°C to +45°C (-22°F to +113°F) Ø11(0.43"), 25(0.98 Storing Temperature -40°C to +70°C(-40°F to +158°F) \* Please subject to actual product for accurate weight. 2