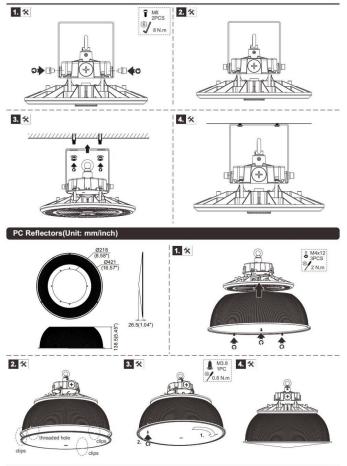

## **LED High Bay Light** Selectable Installation Instructions В C 100% 80% 60% A(100%) B(80%) C(60%) 100W 80W 60W 150W 120W 90W 200W 160W 120W for po r is ±10 1 ଛ∀∞ 🛣 Physical Dimensions(Unit: mm/inch) 100W/150W/200W -Ø290(11.41") Suspension Mo 10 1. \* A Make sure the screws are tightened 2. 🛠 Ø20(0.78 P × 0 Product Specifications 100W 150W 200W Ceiling Mount(Unit: mm/inch) 100-277VAC / 120-277VAC / 100-240VAC / 220-240VAC (Subject to the input voltage on nameplate) Input Voltage 132(5.20") Power Frequency 50 / 60 Hz Ø290x167mm(Ø11.41"x6.57") Outlook Dimensions Luminaire Net Weight(±6%) 1.9kg(4.19Lbs) 12") 30/5 Working Temperature -30°C to +50°C(-22°F to +122°F) -30°C to +45°C (-22°F to +113°F) Ø11(0.43"), 25(0.98 Storing Temperature -40°C to +70°C(-40°F to +158°F) \* Please subject to actual product for accurate weight. 2