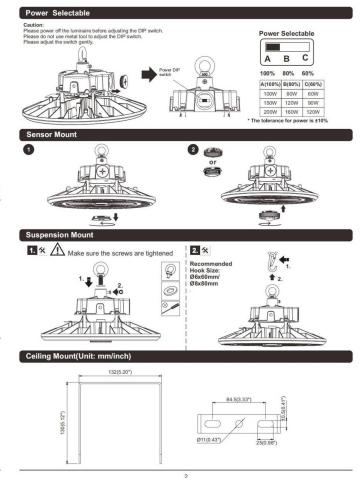

# Installation Instructions

| Product Specifications    | 100W                                                                                          | 150W              | 200W                                |
|---------------------------|-----------------------------------------------------------------------------------------------|-------------------|-------------------------------------|
| Input Voltage             | 100-27TVAC / 120-27TVAC / 100-240VAC / 220-240VAC (Subject to the input voltage on nameplate) |                   |                                     |
| Power Frequency           | 50 / 60 Hz                                                                                    |                   |                                     |
| Outlook Dimensions        | Ø290x167mm(Ø11.41*x6.57*)                                                                     |                   |                                     |
| Luminaire Net Weight(±6%) | 1.9kg(4.19Lbs)                                                                                |                   |                                     |
| Working Temperature       | -30°C to +50°C                                                                                | (-22°F to +122°F) | -30°C to +45°C<br>(-22°F to +113°F) |
| Storing Temperature       | -40°C to +70°C(-40°F to +158°F)                                                               |                   |                                     |