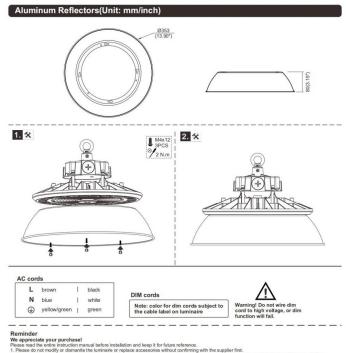

# Installation Instructions

| Product Specifications    | 100W                                                                                          | 150W              | 200W                                |
|---------------------------|-----------------------------------------------------------------------------------------------|-------------------|-------------------------------------|
| Input Voltage             | 100-27TVAC / 120-27TVAC / 100-240VAC / 220-240VAC (Subject to the input voltage on nameplate) |                   |                                     |
| Power Frequency           | 50 / 60 Hz                                                                                    |                   |                                     |
| Outlook Dimensions        | Ø290x167mm(Ø11.41*x6.57*)                                                                     |                   |                                     |
| Luminaire Net Weight(±6%) | 1.9kg(4.19Lbs)                                                                                |                   |                                     |
| Working Temperature       | -30°C to +50°C                                                                                | (-22°F to +122°F) | -30°C to +45°C<br>(-22°F to +113°F) |
| Storing Temperature       | -40°C to +70°C(-40°F to +158°F)                                                               |                   |                                     |