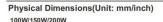

# Installation Instructions

| Product Specifications    | 100W                                                                                          | 150W              | 200W                                |
|---------------------------|-----------------------------------------------------------------------------------------------|-------------------|-------------------------------------|
| Input Voltage             | 100-27TVAC / 120-27TVAC / 100-240VAC / 220-240VAC (Subject to the input voltage on nameplate) |                   |                                     |
| Power Frequency           | 50 / 60 Hz                                                                                    |                   |                                     |
| Outlook Dimensions        | Ø290x167mm(Ø11.41*x6.57*)                                                                     |                   |                                     |
| Luminaire Net Weight(±6%) | 1.9kg(4.19Lbs)                                                                                |                   |                                     |
| Working Temperature       | -30°C to +50°C                                                                                | (-22°F to +122°F) | -30°C to +45°C<br>(-22°F to +113°F) |
| Storing Temperature       | -40°C to +70°C(-40°F to +158°F)                                                               |                   |                                     |