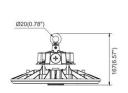

# Installation Instructions

| Product Specifications    | 100W                                                                                          | 150W              | 200W                                |
|---------------------------|-----------------------------------------------------------------------------------------------|-------------------|-------------------------------------|
| Input Voltage             | 100-27TVAC / 120-27TVAC / 100-240VAC / 220-240VAC (Subject to the input voltage on nameplate) |                   |                                     |
| Power Frequency           | 50 / 60 Hz                                                                                    |                   |                                     |
| Outlook Dimensions        | Ø290x167mm(Ø11.41*x6.57*)                                                                     |                   |                                     |
| Luminaire Net Weight(±6%) | 1.9kg(4.19Lbs)                                                                                |                   |                                     |
| Working Temperature       | -30°C to +50°C                                                                                | (-22°F to +122°F) | -30°C to +45°C<br>(-22°F to +113°F) |
| Storing Temperature       | -40°C to +70°C(-40°F to +158°F)                                                               |                   |                                     |