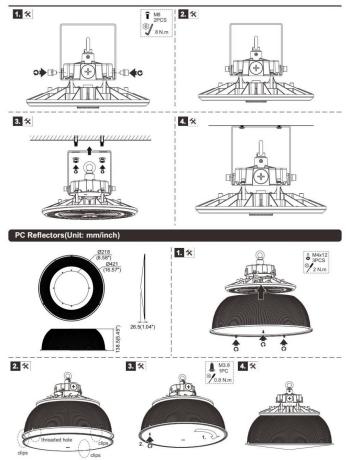

# Installation Instructions

| Product Specifications    | 100W                                                                                          | 150W              | 200W                                |
|---------------------------|-----------------------------------------------------------------------------------------------|-------------------|-------------------------------------|
| Input Voltage             | 100-27TVAC / 120-27TVAC / 100-240VAC / 220-240VAC (Subject to the input voltage on nameplate) |                   |                                     |
| Power Frequency           | 50 / 60 Hz                                                                                    |                   |                                     |
| Outlook Dimensions        | Ø290x167mm(Ø11.41*x6.57*)                                                                     |                   |                                     |
| Luminaire Net Weight(±6%) | 1.9kg(4.19Lbs)                                                                                |                   |                                     |
| Working Temperature       | -30°C to +50°C                                                                                | (-22°F to +122°F) | -30°C to +45°C<br>(-22°F to +113°F) |
| Storing Temperature       | -40°C to +70°C(-40°F to +158°F)                                                               |                   |                                     |