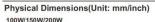

# Installation Instructions

| Product Specifications    | 100W                                                                                          | 150W             | 200W                                |
|---------------------------|-----------------------------------------------------------------------------------------------|------------------|-------------------------------------|
| Input Voltage             | 100-27TVAC / 120-27TVAC / 100-240VAC / 220-240VAC (Subject to the input voltage on nameplate) |                  |                                     |
| Power Frequency           | 50 / 60 Hz                                                                                    |                  |                                     |
| Outlook Dimensions        | Ø290x167mm(Ø11.41*x6.57*)                                                                     |                  |                                     |
| Luminaire Net Weight(±6%) | 1.9kg(4.19Lbs)                                                                                |                  |                                     |
| Working Temperature       | -30°C to +50°C                                                                                | -22°F to +122°F) | -30°C to +45°C<br>(-22°F to +113°F) |
| Storing Temperature       | -40°C to +70°C(-40°F to +158°F)                                                               |                  |                                     |