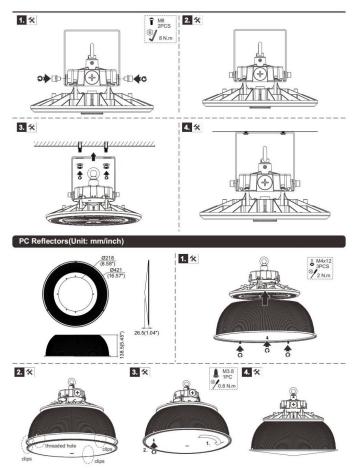

### Item code 86.I016.0003.02

- Installation and wiring of luminaire must be in accordance with all applicable local codes.
- Installation, inspection, and maintenance of luminaires should be performed by a qualified
- DO NOT make or alter any open holes in the luminaire. Do not modify the luminaire.
- DO NOT install damaged product.
- Make sure electrical power is OFF before and during installation and maintenance.
- Make sure the equipment is properly grounded.
- Make sure the supply voltage is same as the rated fixture voltage.

### Item code 86.I016.0003.02

3