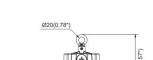

# Installation Instructions

| Product Specifications    | 100W                                                                                          | 150W             | 200W                                |
|---------------------------|-----------------------------------------------------------------------------------------------|------------------|-------------------------------------|
| Input Voltage             | 100-27TVAC / 120-27TVAC / 100-240VAC / 220-240VAC (Subject to the input voltage on nameplate) |                  |                                     |
| Power Frequency           | 50 / 60 Hz                                                                                    |                  |                                     |
| Outlook Dimensions        | Ø290x167mm(Ø11.41*x6.57*)                                                                     |                  |                                     |
| Luminaire Net Weight(±6%) | 1.9kg(4.19Lbs)                                                                                |                  |                                     |
| Working Temperature       | -30°C to +50°C                                                                                | -22°F to +122°F) | -30°C to +45°C<br>(-22°F to +113°F) |
| Storing Temperature       | -40°C to +70°C(-40°F to +158°F)                                                               |                  |                                     |