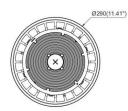

# Installation Instructions

| Product Specifications    | 100W                                                                                          | 150W             | 200W                                |
|---------------------------|-----------------------------------------------------------------------------------------------|------------------|-------------------------------------|
| Input Voltage             | 100-27TVAC / 120-27TVAC / 100-240VAC / 220-240VAC (Subject to the input voltage on nameplate) |                  |                                     |
| Power Frequency           | 50 / 60 Hz                                                                                    |                  |                                     |
| Outlook Dimensions        | Ø290x167mm(Ø11.41*x6.57*)                                                                     |                  |                                     |
| Luminaire Net Weight(±6%) | 1.9kg(4.19Lbs)                                                                                |                  |                                     |
| Working Temperature       | -30°C to +50°C                                                                                | -22°F to +122°F) | -30°C to +45°C<br>(-22°F to +113°F) |
| Storing Temperature       | -40°C to +70°C(-40°F to +158°F)                                                               |                  |                                     |