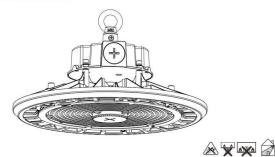

## **LED High Bay Light**

# Installation Instructions

| Product Specifications    | 100W                                                                                          | 150W             | 200W                                |
|---------------------------|-----------------------------------------------------------------------------------------------|------------------|-------------------------------------|
| Input Voltage             | 100-27TVAC / 120-27TVAC / 100-240VAC / 220-240VAC (Subject to the input voltage on nameplate) |                  |                                     |
| Power Frequency           | 50 / 60 Hz                                                                                    |                  |                                     |
| Outlook Dimensions        | Ø290x167mm(Ø11.41*x6.57*)                                                                     |                  |                                     |
| Luminaire Net Weight(±6%) | 1.9kg(4.19Lbs)                                                                                |                  |                                     |
| Working Temperature       | -30°C to +50°C                                                                                | -22°F to +122°F) | -30°C to +45°C<br>(-22°F to +113°F) |
| Storing Temperature       | -40°C to +70°C(-40°F to +158°F)                                                               |                  |                                     |