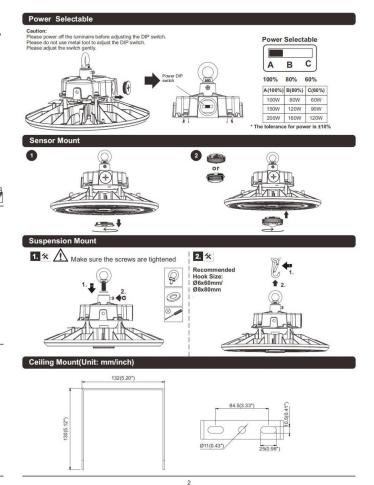

### Item code 86.I016.0003.02

- Installation and wiring of luminaire must be in accordance with all applicable local codes.
- Installation, inspection, and maintenance of luminaires should be performed by a qualified
- DO NOT make or alter any open holes in the luminaire. Do not modify the luminaire.
- DO NOT install damaged product.
- Make sure electrical power is OFF before and during installation and maintenance.
- Make sure the equipment is properly grounded.
- Make sure the supply voltage is same as the rated fixture voltage.

### Item code 86.I016.0003.02

3