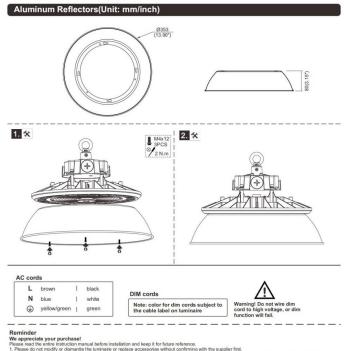

### Item code 86.I016.0003.02

- Installation and wiring of luminaire must be in accordance with all applicable local codes.
- Installation, inspection, and maintenance of luminaires should be performed by a qualified
- DO NOT make or alter any open holes in the luminaire. Do not modify the luminaire.
- DO NOT install damaged product.
- Make sure electrical power is OFF before and during installation and maintenance.
- Make sure the equipment is properly grounded.
- Make sure the supply voltage is same as the rated fixture voltage.

### Item code 86.I016.0003.02

3