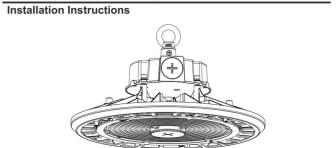

## Item code 86.I016.1422.02

- Installation and wiring of luminaire must be in accordance with all applicable local codes.
- Installation, inspection, and maintenance of luminaires should be performed by a qualified electrician.
- DO NOT make or alter any open holes in the luminaire. Do not modify the luminaire.
- DO NOT install damaged product.
- Make sure electrical power is OFF before and during installation and maintenance.
- Make sure the equipment is properly grounded.
- Make sure the supply voltage is same as the rated fixture voltage.