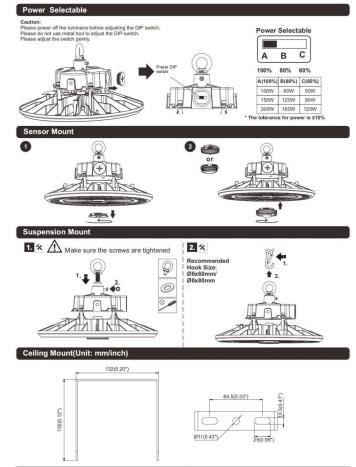

## Item code 86.I016.1422.02

- Installation and wiring of luminaire must be in accordance with all applicable local codes.
- Installation, inspection, and maintenance of luminaires should be performed by a qualified electrician.
- DO NOT make or alter any open holes in the luminaire. Do not modify the luminaire.
- DO NOT install damaged product.
- Make sure electrical power is OFF before and during installation and maintenance.
- Make sure the equipment is properly grounded.
- Make sure the supply voltage is same as the rated fixture voltage.