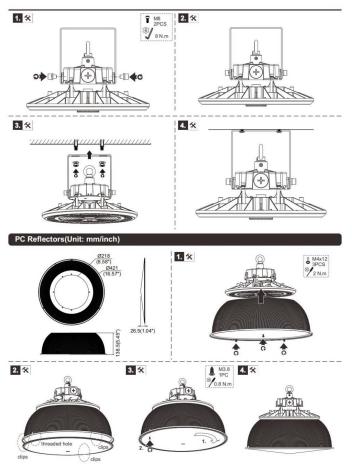

## Item code 86.I016.1422.02

- Installation and wiring of luminaire must be in accordance with all applicable local codes.
- Installation, inspection, and maintenance of luminaires should be performed by a qualified electrician.
- DO NOT make or alter any open holes in the luminaire. Do not modify the luminaire.
- DO NOT install damaged product.
- Make sure electrical power is OFF before and during installation and maintenance.
- Make sure the equipment is properly grounded.
- Make sure the supply voltage is same as the rated fixture voltage.