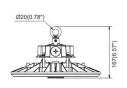

# **LED High Bay Light**

| Product Specifications    | 100W                                                                                          | 150W              | 200W                                |
|---------------------------|-----------------------------------------------------------------------------------------------|-------------------|-------------------------------------|
| Input Voltage             | 100-27TVAC / 120-27TVAC / 100-240VAC / 220-240VAC (Subject to the input voltage on nameplate) |                   |                                     |
| Power Frequency           | 50 / 60 Hz                                                                                    |                   |                                     |
| Outlook Dimensions        | Ø290x167mm(Ø11.41*x6.57*)                                                                     |                   |                                     |
| Luminaire Net Weight(±6%) | 1.9kg(4.19Lbs)                                                                                |                   |                                     |
| Working Temperature       | -30°C to +50°C                                                                                | (-22°F to +122°F) | -30°C to +45°C<br>(-22°F to +113°F) |
| Storing Temperature       | -40°C to +70°C(-40°F to +158°F)                                                               |                   |                                     |