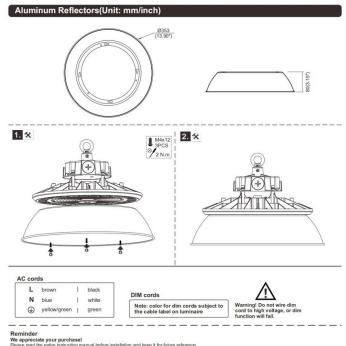

## Item code 86.I016.1422.02

- Installation and wiring of luminaire must be in accordance with all applicable local codes.
- Installation, inspection, and maintenance of luminaires should be performed by a qualified electrician.
- DO NOT make or alter any open holes in the luminaire. Do not modify the luminaire.
- DO NOT install damaged product.
- Make sure electrical power is OFF before and during installation and maintenance.
- Make sure the equipment is properly grounded.
- Make sure the supply voltage is same as the rated fixture voltage.

# **LED High Bay Light**

| Product Specifications    | 100W                                                                                          | 150W              | 200W                                |
|---------------------------|-----------------------------------------------------------------------------------------------|-------------------|-------------------------------------|
| Input Voltage             | 100-27TVAC / 120-27TVAC / 100-240VAC / 220-240VAC (Subject to the input voltage on nameplate) |                   |                                     |
| Power Frequency           | 50 / 60 Hz                                                                                    |                   |                                     |
| Outlook Dimensions        | Ø290x167mm(Ø11.41*x6.57*)                                                                     |                   |                                     |
| Luminaire Net Weight(±6%) | 1.9kg(4.19Lbs)                                                                                |                   |                                     |
| Working Temperature       | -30°C to +50°C                                                                                | (-22°F to +122°F) | -30°C to +45°C<br>(-22°F to +113°F) |
| Storing Temperature       | -40°C to +70°C(-40°F to +158°F)                                                               |                   |                                     |