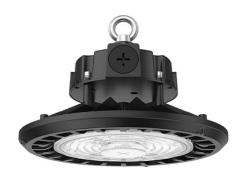

## **DRACO II**

Lavov High bay from the family DRACO II with a power of 100W(selectable 60/80/100) and an optics 60 degrees . CCT 4000K. With a total lumen output of 14000lm and a luminous efficiency of 140lm/W.DALI Dimmable driver. Made in die cast aluminum and finished in Black color. IP65 and IK 08 degree of protection.