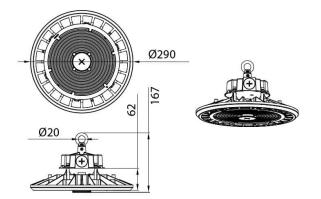

## **Scheme**

| Product                    |               |
|----------------------------|---------------|
| Real power (W)             | 100           |
| Real luminous flux (Lm)    | 14000         |
| Luminous efficiency (Lm/W) | 140           |
| Beam angle (º)             | 60            |
| Life time (h)              | 50000h L70B10 |
| IP                         | 65            |
| Colour                     | Black         |
| Control gear included      | Yes           |
| Control gear               | DALI Dimmable |
| Light source               | LED           |
| Type of LED                | 2835          |
| Colour temperature (K)     | 4000          |
| Colour consistency (SDCM)  | SDCM<5        |
| CRI                        | 80            |
| IK                         | 08            |