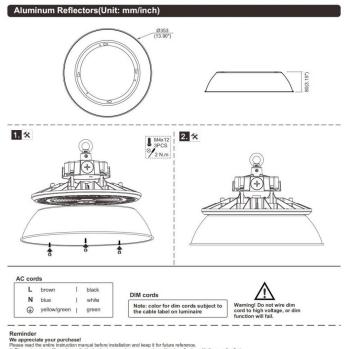

# Installation Instructions

| Product Specifications    | 100W                                                                                          | 150W              | 200W                                |
|---------------------------|-----------------------------------------------------------------------------------------------|-------------------|-------------------------------------|
| Input Voltage             | 100-27TVAC / 120-27TVAC / 100-240VAC / 220-240VAC (Subject to the input voltage on nameplate) |                   |                                     |
| Power Frequency           | 50 / 60 Hz                                                                                    |                   |                                     |
| Outlook Dimensions        | Ø290x167mm(Ø11.41*x6.57*)                                                                     |                   |                                     |
| Luminaire Net Weight(±6%) | 1.9kg(4.19Lbs)                                                                                |                   |                                     |
| Working Temperature       | -30°C to +50°C                                                                                | (-22°F to +122°F) | -30°C to +45°C<br>(-22°F to +113°F) |
| Storing Temperature       | -40°C to +70°C(-40°F to +158°F)                                                               |                   |                                     |