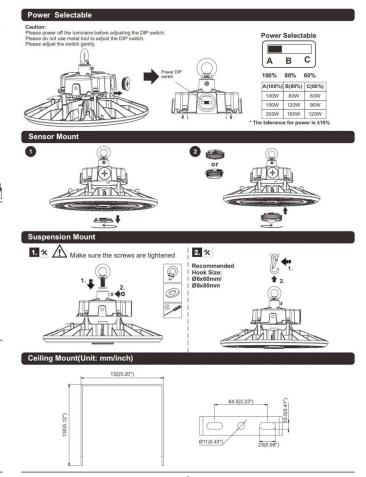

# Installation Instructions

| Product Specifications    | 100W                                                                                          | 150W              | 200W                                |
|---------------------------|-----------------------------------------------------------------------------------------------|-------------------|-------------------------------------|
| Input Voltage             | 100-27TVAC / 120-27TVAC / 100-240VAC / 220-240VAC (Subject to the input voltage on nameplate) |                   |                                     |
| Power Frequency           | 50 / 60 Hz                                                                                    |                   |                                     |
| Outlook Dimensions        | Ø290x167mm(Ø11.41*x6.57*)                                                                     |                   |                                     |
| Luminaire Net Weight(±6%) | 1.9kg(4.19Lbs)                                                                                |                   |                                     |
| Working Temperature       | -30°C to +50°C                                                                                | (-22°F to +122°F) | -30°C to +45°C<br>(-22°F to +113°F) |
| Storing Temperature       | -40°C to +70°C(-40°F to +158°F)                                                               |                   |                                     |