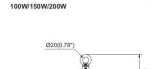

# Installation Instructions

| Product Specifications    | 100W                                                                                          | 150W              | 200W                                |
|---------------------------|-----------------------------------------------------------------------------------------------|-------------------|-------------------------------------|
| Input Voltage             | 100-27TVAC / 120-27TVAC / 100-240VAC / 220-240VAC (Subject to the input voltage on nameplate) |                   |                                     |
| Power Frequency           | 50 / 60 Hz                                                                                    |                   |                                     |
| Outlook Dimensions        | Ø290x167mm(Ø11.41*x6.57*)                                                                     |                   |                                     |
| Luminaire Net Weight(±6%) | 1.9kg(4.19Lbs)                                                                                |                   |                                     |
| Working Temperature       | -30°C to +50°C                                                                                | (-22°F to +122°F) | -30°C to +45°C<br>(-22°F to +113°F) |
| Storing Temperature       | -40°C to +70°C(-40°F to +158°F)                                                               |                   |                                     |