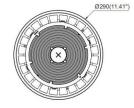

# Installation Instructions

| Product Specifications    | 100W                                                                                          | 150W              | 200W                                |
|---------------------------|-----------------------------------------------------------------------------------------------|-------------------|-------------------------------------|
| Input Voltage             | 100-27TVAC / 120-27TVAC / 100-240VAC / 220-240VAC (Subject to the input voltage on nameplate) |                   |                                     |
| Power Frequency           | 50 / 60 Hz                                                                                    |                   |                                     |
| Outlook Dimensions        | Ø290x167mm(Ø11.41*x6.57*)                                                                     |                   |                                     |
| Luminaire Net Weight(±6%) | 1.9kg(4.19Lbs)                                                                                |                   |                                     |
| Working Temperature       | -30°C to +50°C                                                                                | (-22°F to +122°F) | -30°C to +45°C<br>(-22°F to +113°F) |
| Storing Temperature       | -40°C to +70°C(-40°F to +158°F)                                                               |                   |                                     |