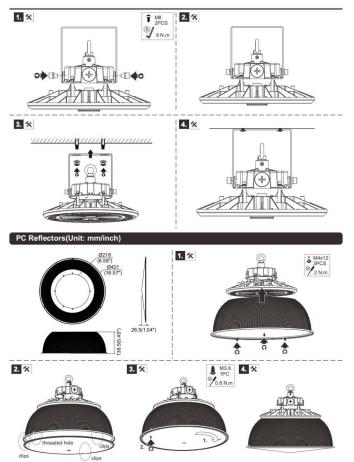

# Installation Instructions

| Product Specifications    | 100W                                                                                          | 150W              | 200W                                |
|---------------------------|-----------------------------------------------------------------------------------------------|-------------------|-------------------------------------|
| Input Voltage             | 100-27TVAC / 120-27TVAC / 100-240VAC / 220-240VAC (Subject to the input voltage on nameplate) |                   |                                     |
| Power Frequency           | 50 / 60 Hz                                                                                    |                   |                                     |
| Outlook Dimensions        | Ø290x167mm(Ø11.41*x6.57*)                                                                     |                   |                                     |
| Luminaire Net Weight(±6%) | 1.9kg(4.19Lbs)                                                                                |                   |                                     |
| Working Temperature       | -30°C to +50°C                                                                                | (-22°F to +122°F) | -30°C to +45°C<br>(-22°F to +113°F) |
| Storing Temperature       | -40°C to +70°C(-40°F to +158°F)                                                               |                   |                                     |