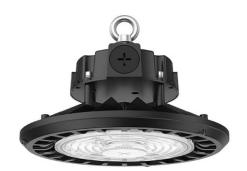

## **DRACO II**

Lavov High bay from the family DRACO II with a power of 100W(selectable 60/80/100) and an optics 90 degrees . CCT 4000K. With a total lumen output of 14000lm and a luminous efficiency of 140lm/W.DALI Dimmable driver. Made in die cast aluminum and finished in Black color. IP65 and IK 08 degree of protection.