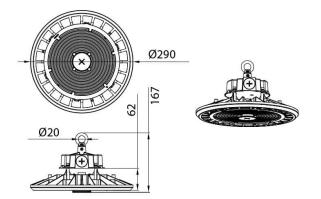

## **Scheme**

| Product                    |               |
|----------------------------|---------------|
| Real power (W)             | 100           |
| Real luminous flux (Lm)    | 14000         |
| Luminous efficiency (Lm/W) | 140           |
| Beam angle (º)             | 90            |
| Life time (h)              | 50000h L70B10 |
| IP                         | 65            |
| Colour                     | Black         |
| Control gear included      | Yes           |
| Control gear               | DALI Dimmable |
| Light source               | LED           |
| Type of LED                | 2835          |
| Colour temperature (K)     | 4000          |
| Colour consistency (SDCM)  | SDCM<5        |
| CRI                        | 80            |
| IK                         | 08            |