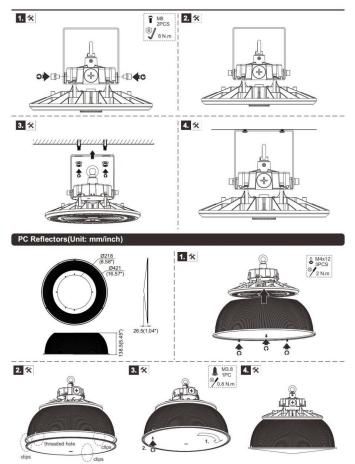

## Item code 86.I016.1442.02

- Installation and wiring of luminaire must be in accordance with all applicable local codes.
- Installation, inspection, and maintenance of luminaires should be performed by a qualified electrician.
- DO NOT make or alter any open holes in the luminaire. Do not modify the luminaire.
- DO NOT install damaged product.
- Make sure electrical power is OFF before and during installation and maintenance.
- Make sure the equipment is properly grounded.
- Make sure the supply voltage is same as the rated fixture voltage.

# Installation Instructions

Ø290(11.41")

| Product Specifications    | 100W                                                                                          | 150W                            | 200W                                |  |
|---------------------------|-----------------------------------------------------------------------------------------------|---------------------------------|-------------------------------------|--|
| Input Voltage             | 100-27TVAC / 120-27TVAC / 100-240VAC / 220-240VAC (Subject to the input voltage on nameplate) |                                 |                                     |  |
| Power Frequency           | 50 / 60 Hz                                                                                    |                                 |                                     |  |
| Outlook Dimensions        | Ø290x167mm(Ø11.41*x6.57*)                                                                     |                                 |                                     |  |
| Luminaire Net Weight(±6%) | 1.9kg(4.19Lbs)                                                                                |                                 |                                     |  |
| Working Temperature       | -30°C to +50°C                                                                                | (-22°F to +122°F)               | -30°C to +45°C<br>(-22°F to +113°F) |  |
| Storing Temperature       |                                                                                               | -40°C to +70°C(-40°F to +158°F) |                                     |  |