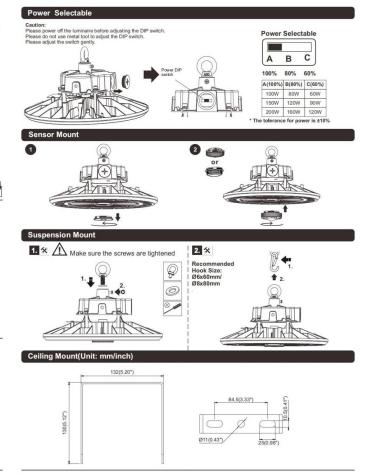

## Item code 86.I016.1442.02

- Installation and wiring of luminaire must be in accordance with all applicable local codes.
- Installation, inspection, and maintenance of luminaires should be performed by a qualified electrician.
- DO NOT make or alter any open holes in the luminaire. Do not modify the luminaire.
- DO NOT install damaged product.
- Make sure electrical power is OFF before and during installation and maintenance.
- Make sure the equipment is properly grounded.
- Make sure the supply voltage is same as the rated fixture voltage.

# Installation Instructions

Ø290(11.41")

| Product Specifications    | 100W                                                                                          | 150W                            | 200W                                |  |
|---------------------------|-----------------------------------------------------------------------------------------------|---------------------------------|-------------------------------------|--|
| Input Voltage             | 100-27TVAC / 120-27TVAC / 100-240VAC / 220-240VAC (Subject to the input voltage on nameplate) |                                 |                                     |  |
| Power Frequency           | 50 / 60 Hz                                                                                    |                                 |                                     |  |
| Outlook Dimensions        | Ø290x167mm(Ø11.41*x6.57*)                                                                     |                                 |                                     |  |
| Luminaire Net Weight(±6%) | 1.9kg(4.19Lbs)                                                                                |                                 |                                     |  |
| Working Temperature       | -30°C to +50°C                                                                                | (-22°F to +122°F)               | -30°C to +45°C<br>(-22°F to +113°F) |  |
| Storing Temperature       |                                                                                               | -40°C to +70°C(-40°F to +158°F) |                                     |  |