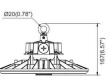

# Installation Instructions

Ø290(11.41")

| Product Specifications    | 100W                                                                                          | 150W                            | 200W                                |  |
|---------------------------|-----------------------------------------------------------------------------------------------|---------------------------------|-------------------------------------|--|
| Input Voltage             | 100-27TVAC / 120-27TVAC / 100-240VAC / 220-240VAC (Subject to the input voltage on nameplate) |                                 |                                     |  |
| Power Frequency           | 50 / 60 Hz                                                                                    |                                 |                                     |  |
| Outlook Dimensions        | Ø290x167mm(Ø11.41*x6.57*)                                                                     |                                 |                                     |  |
| Luminaire Net Weight(±6%) | 1.9kg(4.19Lbs)                                                                                |                                 |                                     |  |
| Working Temperature       | -30°C to +50°C                                                                                | (-22°F to +122°F)               | -30°C to +45°C<br>(-22°F to +113°F) |  |
| Storing Temperature       |                                                                                               | -40°C to +70°C(-40°F to +158°F) |                                     |  |