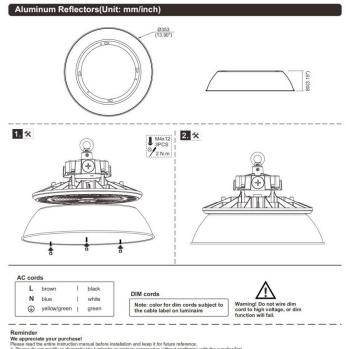

## Item code 86.I016.1442.02

- Installation and wiring of luminaire must be in accordance with all applicable local codes.
- Installation, inspection, and maintenance of luminaires should be performed by a qualified electrician.
- DO NOT make or alter any open holes in the luminaire. Do not modify the luminaire.
- DO NOT install damaged product.
- Make sure electrical power is OFF before and during installation and maintenance.
- Make sure the equipment is properly grounded.
- Make sure the supply voltage is same as the rated fixture voltage.

# Installation Instructions

Ø290(11.41")

| Product Specifications    | 100W                                                                                          | 150W                            | 200W                                |  |
|---------------------------|-----------------------------------------------------------------------------------------------|---------------------------------|-------------------------------------|--|
| Input Voltage             | 100-27TVAC / 120-27TVAC / 100-240VAC / 220-240VAC (Subject to the input voltage on nameplate) |                                 |                                     |  |
| Power Frequency           | 50 / 60 Hz                                                                                    |                                 |                                     |  |
| Outlook Dimensions        | Ø290x167mm(Ø11.41*x6.57*)                                                                     |                                 |                                     |  |
| Luminaire Net Weight(±6%) | 1.9kg(4.19Lbs)                                                                                |                                 |                                     |  |
| Working Temperature       | -30°C to +50°C                                                                                | (-22°F to +122°F)               | -30°C to +45°C<br>(-22°F to +113°F) |  |
| Storing Temperature       |                                                                                               | -40°C to +70°C(-40°F to +158°F) |                                     |  |