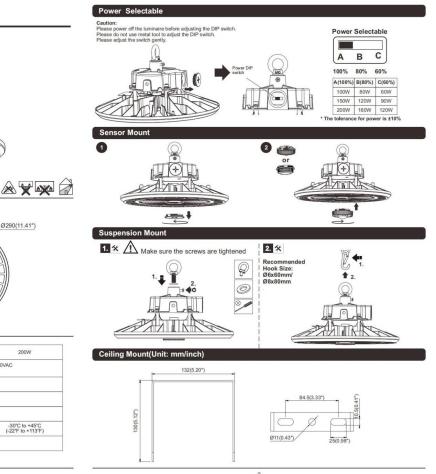

# Installation Instructions

| Product Specifications    | 100W                                                                                          | 150W              | 200W                                |
|---------------------------|-----------------------------------------------------------------------------------------------|-------------------|-------------------------------------|
| Input Voltage             | 100-27TVAC / 120-27TVAC / 100-240VAC / 220-240VAC (Subject to the input voltage on nameplate) |                   |                                     |
| Power Frequency           | 50 / 60 Hz                                                                                    |                   |                                     |
| Outlook Dimensions        | Ø290x167mm(Ø11.41*x6.57*)                                                                     |                   |                                     |
| Luminaire Net Weight(±6%) | 1.9kg(4.19Lbs)                                                                                |                   |                                     |
| Working Temperature       | -30°C to +50°C                                                                                | (-22°F to +122°F) | -30°C to +45°C<br>(-22°F to +113°F) |
| Storing Temperature       | -40°C to +70°C(-40°F to +158°F)                                                               |                   |                                     |