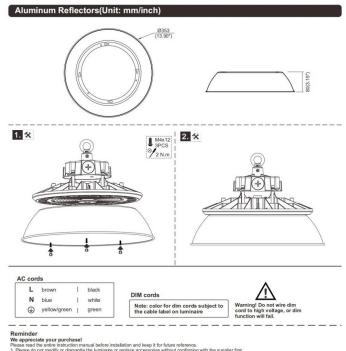

# Installation Instructions

| Product Specifications    | 100W                                                                                          | 150W              | 200W                                |
|---------------------------|-----------------------------------------------------------------------------------------------|-------------------|-------------------------------------|
| Input Voltage             | 100-27TVAC / 120-27TVAC / 100-240VAC / 220-240VAC (Subject to the input voltage on nameplate) |                   |                                     |
| Power Frequency           | 50 / 60 Hz                                                                                    |                   |                                     |
| Outlook Dimensions        | Ø290x167mm(Ø11.41*x6.57*)                                                                     |                   |                                     |
| Luminaire Net Weight(±6%) | 1.9kg(4.19Lbs)                                                                                |                   |                                     |
| Working Temperature       | -30°C to +50°C                                                                                | (-22°F to +122°F) | -30°C to +45°C<br>(-22°F to +113°F) |
| Storing Temperature       | -40°C to +70°C(-40°F to +158°F)                                                               |                   |                                     |