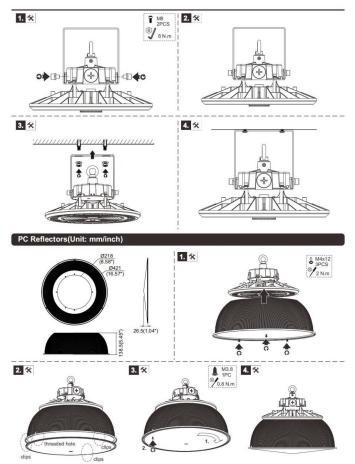

# Installation Instructions

| Product Specifications    | 100W                                                                                          | 150W              | 200W                                |
|---------------------------|-----------------------------------------------------------------------------------------------|-------------------|-------------------------------------|
| Input Voltage             | 100-27TVAC / 120-27TVAC / 100-240VAC / 220-240VAC (Subject to the input voltage on nameplate) |                   |                                     |
| Power Frequency           | 50 / 60 Hz                                                                                    |                   |                                     |
| Outlook Dimensions        | Ø290x167mm(Ø11.41*x6.57*)                                                                     |                   |                                     |
| Luminaire Net Weight(±6%) | 1.9kg(4.19Lbs)                                                                                |                   |                                     |
| Working Temperature       | -30°C to +50°C                                                                                | (-22°F to +122°F) | -30°C to +45°C<br>(-22°F to +113°F) |
| Storing Temperature       | -40°C to +70°C(-40°F to +158°F)                                                               |                   |                                     |