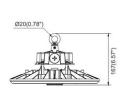

# Installation Instructions

| Product Specifications    | 100W                                                                                          | 150W              | 200W                                |
|---------------------------|-----------------------------------------------------------------------------------------------|-------------------|-------------------------------------|
| Input Voltage             | 100-27TVAC / 120-27TVAC / 100-240VAC / 220-240VAC (Subject to the input voltage on nameplate) |                   |                                     |
| Power Frequency           | 50 / 60 Hz                                                                                    |                   |                                     |
| Outlook Dimensions        | Ø290x167mm(Ø11.41*x6.57*)                                                                     |                   |                                     |
| Luminaire Net Weight(±6%) | 1.9kg(4.19Lbs)                                                                                |                   |                                     |
| Working Temperature       | -30°C to +50°C                                                                                | (-22°F to +122°F) | -30°C to +45°C<br>(-22°F to +113°F) |
| Storing Temperature       | -40°C to +70°C(-40°F to +158°F)                                                               |                   |                                     |