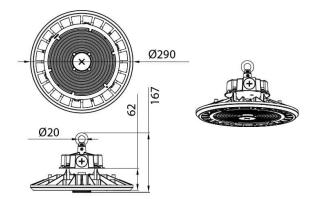

## **Scheme**

| Product                    |               |
|----------------------------|---------------|
| Real power (W)             | 150           |
| Real luminous flux (Lm)    | 21000         |
| Luminous efficiency (Lm/W) | 140           |
| Beam angle (º)             | 60            |
| Life time (h)              | 50000h L70B10 |
| IP                         | 65            |
| Colour                     | Black         |
| Control gear included      | Yes           |
| Control gear               | DALI Dimmable |
| Light source               | LED           |
| Type of LED                | 2835          |
| Colour temperature (K)     | 4000          |
| Colour consistency (SDCM)  | SDCM<5        |
| CRI                        | 80            |
| IK                         | 08            |