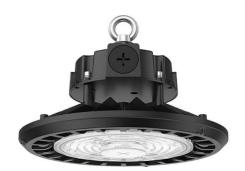

## **DRACO II**

Lavov High bay from the family DRACO II with a power of 150W(selectable 90/120/150) and an optics 60 degrees . CCT 4000K. With a total lumen output of 21000lm and a luminous efficiency of 140lm/W.DALI Dimmable driver. Made in die cast aluminum and finished in Black color. IP65 and IK 08 degree of protection.