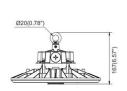

## **LED High Bay Light**

| Product Specifications    | 100W                                                                                          | 150W              | 200W                                |
|---------------------------|-----------------------------------------------------------------------------------------------|-------------------|-------------------------------------|
| Input Voltage             | 100-27TVAC / 120-27TVAC / 100-240VAC / 220-240VAC (Subject to the input voltage on nameplate) |                   |                                     |
| Power Frequency           | 50 / 60 Hz                                                                                    |                   |                                     |
| Outlook Dimensions        | Ø290x167mm(Ø11.41*x6.57*)                                                                     |                   |                                     |
| Luminaire Net Weight(±6%) | 1.9kg(4.19Lbs)                                                                                |                   |                                     |
| Working Temperature       | -30°C to +50°C                                                                                | (-22°F to +122°F) | -30°C to +45°C<br>(-22°F to +113°F) |
| Storing Temperature       | -40°C to +70°C(-40°F to +158°F)                                                               |                   |                                     |