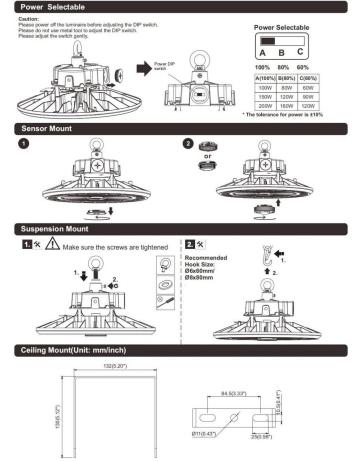

## Item code 86.I016.2423.02

- Installation and wiring of luminaire must be in accordance with all applicable local codes.
- Installation, inspection, and maintenance of luminaires should be performed by a qualified electrician.
- DO NOT make or alter any open holes in the luminaire. Do not modify the luminaire.
- DO NOT install damaged product.
- Make sure electrical power is OFF before and during installation and maintenance.
- Make sure the equipment is properly grounded.
- Make sure the supply voltage is same as the rated fixture voltage.