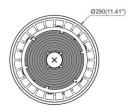

## **LED High Bay Light**

| Product Specifications    | 100W                                                                                          | 150W              | 200W                                |
|---------------------------|-----------------------------------------------------------------------------------------------|-------------------|-------------------------------------|
| Input Voltage             | 100-27TVAC / 120-27TVAC / 100-240VAC / 220-240VAC (Subject to the input voltage on nameplate) |                   |                                     |
| Power Frequency           | 50 / 60 Hz                                                                                    |                   |                                     |
| Outlook Dimensions        | Ø290x167mm(Ø11.41*x6.57*)                                                                     |                   |                                     |
| Luminaire Net Weight(±6%) | 1.9kg(4.19Lbs)                                                                                |                   |                                     |
| Working Temperature       | -30°C to +50°C                                                                                | (-22°F to +122°F) | -30°C to +45°C<br>(-22°F to +113°F) |
| Storing Temperature       | -40°C to +70°C(-40°F to +158°F)                                                               |                   |                                     |