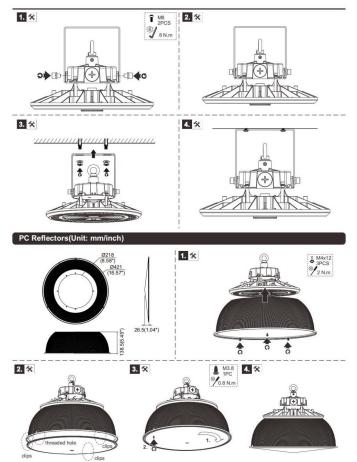

## Item code 86.I016.2423.02

- Installation and wiring of luminaire must be in accordance with all applicable local codes.
- Installation, inspection, and maintenance of luminaires should be performed by a qualified electrician.
- DO NOT make or alter any open holes in the luminaire. Do not modify the luminaire.
- DO NOT install damaged product.
- Make sure electrical power is OFF before and during installation and maintenance.
- Make sure the equipment is properly grounded.
- Make sure the supply voltage is same as the rated fixture voltage.