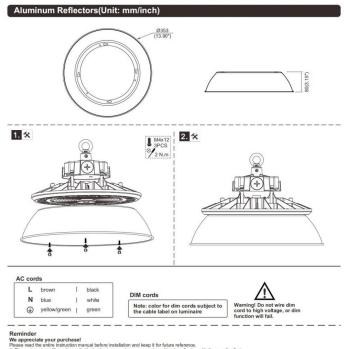

## Item code 86.I016.2423.02

- Installation and wiring of luminaire must be in accordance with all applicable local codes.
- Installation, inspection, and maintenance of luminaires should be performed by a qualified electrician.
- DO NOT make or alter any open holes in the luminaire. Do not modify the luminaire.
- DO NOT install damaged product.
- Make sure electrical power is OFF before and during installation and maintenance.
- Make sure the equipment is properly grounded.
- Make sure the supply voltage is same as the rated fixture voltage.