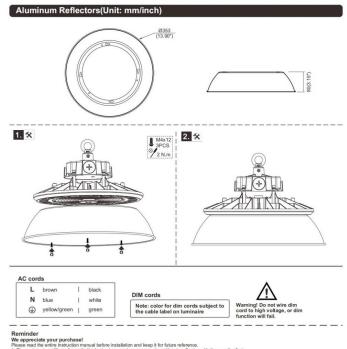

# Installation Instructions

| Product Specifications    | 100W                                                                                          | 150W                            | 200W                                |
|---------------------------|-----------------------------------------------------------------------------------------------|---------------------------------|-------------------------------------|
| Input Voltage             | 100-27TVAC / 120-27TVAC / 100-240VAC / 220-240VAC (Subject to the input voltage on nameplate) |                                 |                                     |
| Power Frequency           | 50 / 60 Hz                                                                                    |                                 |                                     |
| Outlook Dimensions        | Ø290x167mm(Ø11.41*x6.57*)                                                                     |                                 |                                     |
| Luminaire Net Weight(±6%) | 1.9kg(4.19Lbs)                                                                                |                                 |                                     |
| Working Temperature       | -30°C to +50°C                                                                                | (-22°F to +122°F)               | -30°C to +45°C<br>(-22°F to +113°F) |
| Storing Temperature       |                                                                                               | -40°C to +70°C(-40°F to +158°F) |                                     |