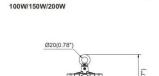

# Installation Instructions

| Product Specifications    | 100W                                                                                          | 150W                            | 200W                                |
|---------------------------|-----------------------------------------------------------------------------------------------|---------------------------------|-------------------------------------|
| Input Voltage             | 100-27TVAC / 120-27TVAC / 100-240VAC / 220-240VAC (Subject to the input voltage on nameplate) |                                 |                                     |
| Power Frequency           | 50 / 60 Hz                                                                                    |                                 |                                     |
| Outlook Dimensions        | Ø290x167mm(Ø11.41*x6.57*)                                                                     |                                 |                                     |
| Luminaire Net Weight(±6%) | 1.9kg(4.19Lbs)                                                                                |                                 |                                     |
| Working Temperature       | -30°C to +50°C                                                                                | (-22°F to +122°F)               | -30°C to +45°C<br>(-22°F to +113°F) |
| Storing Temperature       |                                                                                               | -40°C to +70°C(-40°F to +158°F) |                                     |