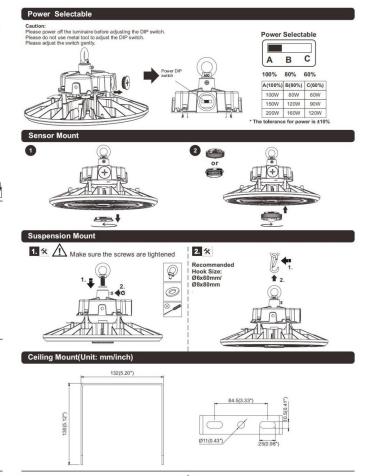

# Installation Instructions

| Product Specifications    | 100W                                                                                          | 150W                            | 200W                                |
|---------------------------|-----------------------------------------------------------------------------------------------|---------------------------------|-------------------------------------|
| Input Voltage             | 100-27TVAC / 120-27TVAC / 100-240VAC / 220-240VAC (Subject to the input voltage on nameplate) |                                 |                                     |
| Power Frequency           | 50 / 60 Hz                                                                                    |                                 |                                     |
| Outlook Dimensions        | Ø290x167mm(Ø11.41*x6.57*)                                                                     |                                 |                                     |
| Luminaire Net Weight(±6%) | 1.9kg(4.19Lbs)                                                                                |                                 |                                     |
| Working Temperature       | -30°C to +50°C                                                                                | (-22°F to +122°F)               | -30°C to +45°C<br>(-22°F to +113°F) |
| Storing Temperature       |                                                                                               | -40°C to +70°C(-40°F to +158°F) |                                     |