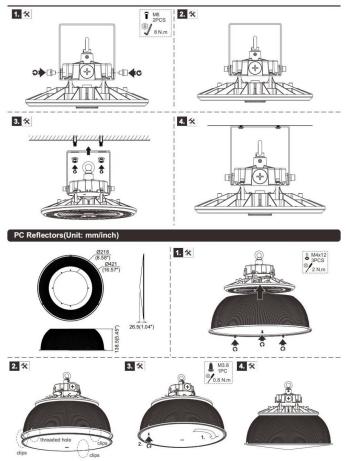

# Installation Instructions

| Product Specifications    | 100W                                                                                          | 150W                            | 200W                                |
|---------------------------|-----------------------------------------------------------------------------------------------|---------------------------------|-------------------------------------|
| Input Voltage             | 100-27TVAC / 120-27TVAC / 100-240VAC / 220-240VAC (Subject to the input voltage on nameplate) |                                 |                                     |
| Power Frequency           | 50 / 60 Hz                                                                                    |                                 |                                     |
| Outlook Dimensions        | Ø290x167mm(Ø11.41*x6.57*)                                                                     |                                 |                                     |
| Luminaire Net Weight(±6%) | 1.9kg(4.19Lbs)                                                                                |                                 |                                     |
| Working Temperature       | -30°C to +50°C                                                                                | (-22°F to +122°F)               | -30°C to +45°C<br>(-22°F to +113°F) |
| Storing Temperature       |                                                                                               | -40°C to +70°C(-40°F to +158°F) |                                     |