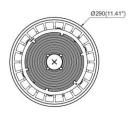

# Installation Instructions

| Product Specifications    | 100W                                                                                          | 150W                            | 200W                                |
|---------------------------|-----------------------------------------------------------------------------------------------|---------------------------------|-------------------------------------|
| Input Voltage             | 100-27TVAC / 120-27TVAC / 100-240VAC / 220-240VAC (Subject to the input voltage on nameplate) |                                 |                                     |
| Power Frequency           | 50 / 60 Hz                                                                                    |                                 |                                     |
| Outlook Dimensions        | Ø290x167mm(Ø11.41*x6.57*)                                                                     |                                 |                                     |
| Luminaire Net Weight(±6%) | 1.9kg(4.19Lbs)                                                                                |                                 |                                     |
| Working Temperature       | -30°C to +50°C                                                                                | (-22°F to +122°F)               | -30°C to +45°C<br>(-22°F to +113°F) |
| Storing Temperature       |                                                                                               | -40°C to +70°C(-40°F to +158°F) |                                     |