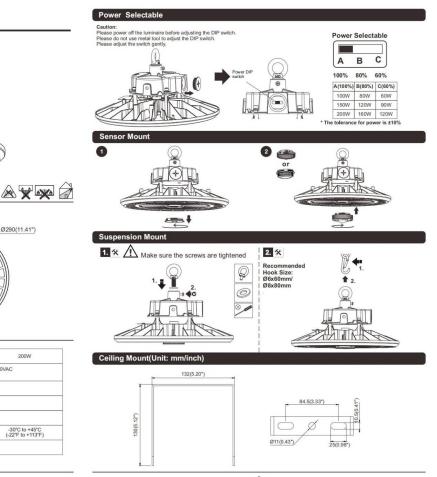

# Installation Instructions

| Product Specifications    | 100W                                                                                          | 150W              | 200W                                |
|---------------------------|-----------------------------------------------------------------------------------------------|-------------------|-------------------------------------|
| Input Voltage             | 100-27TVAC / 120-27TVAC / 100-240VAC / 220-240VAC (Subject to the input voltage on nameplate) |                   |                                     |
| Power Frequency           | 50 / 60 Hz                                                                                    |                   |                                     |
| Outlook Dimensions        | Ø290x167mm(Ø11.41*x6.57*)                                                                     |                   |                                     |
| Luminaire Net Weight(±6%) | 1.9kg(4.19Lbs)                                                                                |                   |                                     |
| Working Temperature       | -30°C to +50°C                                                                                | (-22°F to +122°F) | -30°C to +45°C<br>(-22°F to +113°F) |
| Storing Temperature       | -40°C to +70°C(-40°F to +158°F)                                                               |                   |                                     |