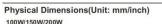

# Installation Instructions

| Product Specifications    | 100W                                                                                          | 150W              | 200W                                |
|---------------------------|-----------------------------------------------------------------------------------------------|-------------------|-------------------------------------|
| Input Voltage             | 100-27TVAC / 120-27TVAC / 100-240VAC / 220-240VAC (Subject to the input voltage on nameplate) |                   |                                     |
| Power Frequency           | 50 / 60 Hz                                                                                    |                   |                                     |
| Outlook Dimensions        | Ø290x167mm(Ø11.41*x6.57*)                                                                     |                   |                                     |
| Luminaire Net Weight(±6%) | 1.9kg(4.19Lbs)                                                                                |                   |                                     |
| Working Temperature       | -30°C to +50°C                                                                                | (-22°F to +122°F) | -30°C to +45°C<br>(-22°F to +113°F) |
| Storing Temperature       | -40°C to +70°C(-40°F to +158°F)                                                               |                   |                                     |

<sup>\*</sup> Please subject to actual product for accurate weight