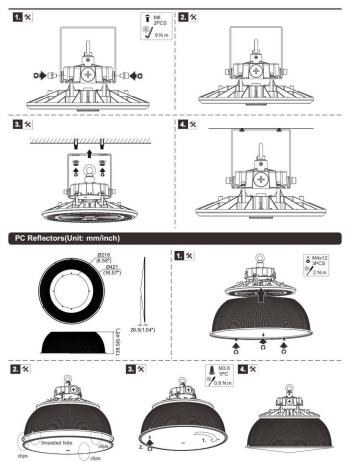

# Installation Instructions

| Product Specifications    | 100W                                                                                          | 150W              | 200W                                |
|---------------------------|-----------------------------------------------------------------------------------------------|-------------------|-------------------------------------|
| Input Voltage             | 100-27TVAC / 120-27TVAC / 100-240VAC / 220-240VAC (Subject to the input voltage on nameplate) |                   |                                     |
| Power Frequency           | 50 / 60 Hz                                                                                    |                   |                                     |
| Outlook Dimensions        | Ø290x167mm(Ø11.41*x6.57*)                                                                     |                   |                                     |
| Luminaire Net Weight(±6%) | 1.9kg(4.19Lbs)                                                                                |                   |                                     |
| Working Temperature       | -30°C to +50°C                                                                                | (-22°F to +122°F) | -30°C to +45°C<br>(-22°F to +113°F) |
| Storing Temperature       | -40°C to +70°C(-40°F to +158°F)                                                               |                   |                                     |