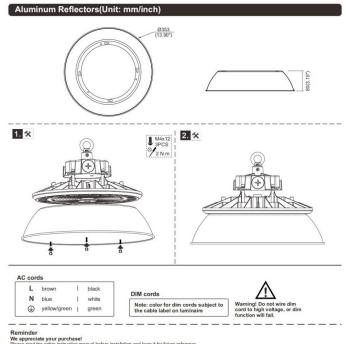

# Installation Instructions

| Product Specifications    | 100W                                                                                          | 150W              | 200W                                |
|---------------------------|-----------------------------------------------------------------------------------------------|-------------------|-------------------------------------|
| Input Voltage             | 100-27TVAC / 120-27TVAC / 100-240VAC / 220-240VAC (Subject to the input voltage on nameplate) |                   |                                     |
| Power Frequency           | 50 / 60 Hz                                                                                    |                   |                                     |
| Outlook Dimensions        | Ø290x167mm(Ø11.41*x6.57*)                                                                     |                   |                                     |
| Luminaire Net Weight(±6%) | 1.9kg(4.19Lbs)                                                                                |                   |                                     |
| Working Temperature       | -30°C to +50°C                                                                                | (-22°F to +122°F) | -30°C to +45°C<br>(-22°F to +113°F) |
| Storing Temperature       | -40°C to +70°C(-40°F to +158°F)                                                               |                   |                                     |