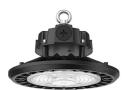

# **LED High Bay Light**

# Installation Instructions

| Product Specifications    | 100W                                                                                          | 150W              | 200W                                |
|---------------------------|-----------------------------------------------------------------------------------------------|-------------------|-------------------------------------|
| Input Voltage             | 100-27TVAC / 120-27TVAC / 100-240VAC / 220-240VAC (Subject to the input voltage on nameplate) |                   |                                     |
| Power Frequency           | 50 / 60 Hz                                                                                    |                   |                                     |
| Outlook Dimensions        | Ø290x167mm(Ø11.41*x6.57*)                                                                     |                   |                                     |
| Luminaire Net Weight(±6%) | 1.9kg(4.19Lbs)                                                                                |                   |                                     |
| Working Temperature       | -30°C to +50°C                                                                                | (-22°F to +122°F) | -30°C to +45°C<br>(-22°F to +113°F) |
| Storing Temperature       | -40°C to +70°C(-40°F to +158°F)                                                               |                   |                                     |