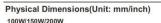

# Installation Instructions

| Product Specifications    | 100W                                                                                          | 150W             | 200W                                |
|---------------------------|-----------------------------------------------------------------------------------------------|------------------|-------------------------------------|
| Input Voltage             | 100-27TVAC / 120-27TVAC / 100-240VAC / 220-240VAC (Subject to the input voltage on nameplate) |                  |                                     |
| Power Frequency           | 50 / 60 Hz                                                                                    |                  |                                     |
| Outlook Dimensions        | Ø290x167mm(Ø11.41*x6.57*)                                                                     |                  |                                     |
| Luminaire Net Weight(±6%) | 1.9kg(4.19Lbs)                                                                                |                  |                                     |
| Working Temperature       | -30°C to +50°C                                                                                | -22°F to +122°F) | -30°C to +45°C<br>(-22°F to +113°F) |
| Storing Temperature       | -40°C to +70°C(-40°F to +158°F)                                                               |                  |                                     |