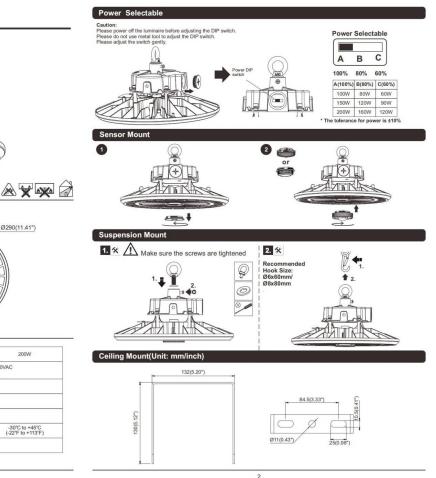

# Installation Instructions

| Product Specifications    | 100W                                                                                          | 150W             | 200W                                |
|---------------------------|-----------------------------------------------------------------------------------------------|------------------|-------------------------------------|
| Input Voltage             | 100-27TVAC / 120-27TVAC / 100-240VAC / 220-240VAC (Subject to the input voltage on nameplate) |                  |                                     |
| Power Frequency           | 50 / 60 Hz                                                                                    |                  |                                     |
| Outlook Dimensions        | Ø290x167mm(Ø11.41*x6.57*)                                                                     |                  |                                     |
| Luminaire Net Weight(±6%) | 1.9kg(4.19Lbs)                                                                                |                  |                                     |
| Working Temperature       | -30°C to +50°C                                                                                | -22°F to +122°F) | -30°C to +45°C<br>(-22°F to +113°F) |
| Storing Temperature       | -40°C to +70°C(-40°F to +158°F)                                                               |                  |                                     |