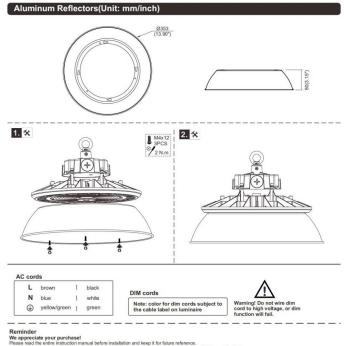

# Installation Instructions

| Product Specifications    | 100W                                                                                          | 150W             | 200W                                |
|---------------------------|-----------------------------------------------------------------------------------------------|------------------|-------------------------------------|
| Input Voltage             | 100-27TVAC / 120-27TVAC / 100-240VAC / 220-240VAC (Subject to the input voltage on nameplate) |                  |                                     |
| Power Frequency           | 50 / 60 Hz                                                                                    |                  |                                     |
| Outlook Dimensions        | Ø290x167mm(Ø11.41*x6.57*)                                                                     |                  |                                     |
| Luminaire Net Weight(±6%) | 1.9kg(4.19Lbs)                                                                                |                  |                                     |
| Working Temperature       | -30°C to +50°C                                                                                | -22°F to +122°F) | -30°C to +45°C<br>(-22°F to +113°F) |
| Storing Temperature       | -40°C to +70°C(-40°F to +158°F)                                                               |                  |                                     |