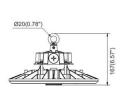

# Installation Instructions

| Product Specifications    | 100W                                                                                          | 150W             | 200W                                |
|---------------------------|-----------------------------------------------------------------------------------------------|------------------|-------------------------------------|
| Input Voltage             | 100-27TVAC / 120-27TVAC / 100-240VAC / 220-240VAC (Subject to the input voltage on nameplate) |                  |                                     |
| Power Frequency           | 50 / 60 Hz                                                                                    |                  |                                     |
| Outlook Dimensions        | Ø290x167mm(Ø11.41*x6.57*)                                                                     |                  |                                     |
| Luminaire Net Weight(±6%) | 1.9kg(4.19Lbs)                                                                                |                  |                                     |
| Working Temperature       | -30°C to +50°C                                                                                | -22°F to +122°F) | -30°C to +45°C<br>(-22°F to +113°F) |
| Storing Temperature       | -40°C to +70°C(-40°F to +158°F)                                                               |                  |                                     |