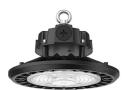

# **LED High Bay Light**

# Installation Instructions

| Product Specifications    | 100W                                                                                          | 150W             | 200W                                |
|---------------------------|-----------------------------------------------------------------------------------------------|------------------|-------------------------------------|
| Input Voltage             | 100-27TVAC / 120-27TVAC / 100-240VAC / 220-240VAC (Subject to the input voltage on nameplate) |                  |                                     |
| Power Frequency           | 50 / 60 Hz                                                                                    |                  |                                     |
| Outlook Dimensions        | Ø290x167mm(Ø11.41*x6.57*)                                                                     |                  |                                     |
| Luminaire Net Weight(±6%) | 1.9kg(4.19Lbs)                                                                                |                  |                                     |
| Working Temperature       | -30°C to +50°C                                                                                | -22°F to +122°F) | -30°C to +45°C<br>(-22°F to +113°F) |
| Storing Temperature       | -40°C to +70°C(-40°F to +158°F)                                                               |                  |                                     |