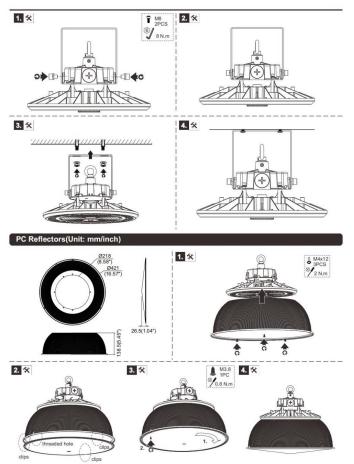

# Installation Instructions

| Product Specifications    | 100W                                                                                          | 150W             | 200W                                |
|---------------------------|-----------------------------------------------------------------------------------------------|------------------|-------------------------------------|
| Input Voltage             | 100-27TVAC / 120-27TVAC / 100-240VAC / 220-240VAC (Subject to the input voltage on nameplate) |                  |                                     |
| Power Frequency           | 50 / 60 Hz                                                                                    |                  |                                     |
| Outlook Dimensions        | Ø290x167mm(Ø11.41*x6.57*)                                                                     |                  |                                     |
| Luminaire Net Weight(±6%) | 1.9kg(4.19Lbs)                                                                                |                  |                                     |
| Working Temperature       | -30°C to +50°C                                                                                | -22°F to +122°F) | -30°C to +45°C<br>(-22°F to +113°F) |
| Storing Temperature       | -40°C to +70°C(-40°F to +158°F)                                                               |                  |                                     |