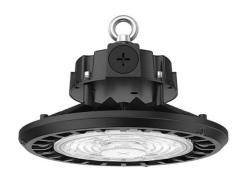

## **Scheme**

| Product                    |               |
|----------------------------|---------------|
| Real power (W)             | 150           |
| Real luminous flux (Lm)    | 21000         |
| Luminous efficiency (Lm/W) | 140           |
| Beam angle (º)             | 120           |
| Life time (h)              | 50000h L70B10 |
| IP                         | 65            |
| Colour                     | Black         |
| Control gear included      | Yes           |
| Control gear               | DALI Dimmable |
| Light source               | LED           |
| Type of LED                | 2835          |
| Colour temperature (K)     | 4000          |
| Colour consistency (SDCM)  | SDCM<5        |
| CRI                        | 80            |
| IK                         | 08            |