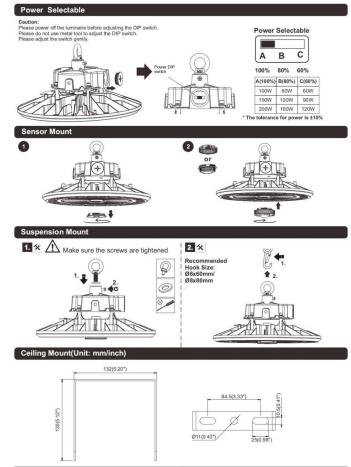

# Installation Instructions

100W/150W/200W

| Product Specifications    | 100W                                                                                          | 150W              | 200W                                |
|---------------------------|-----------------------------------------------------------------------------------------------|-------------------|-------------------------------------|
| Input Voltage             | 100-27TVAC / 120-27TVAC / 100-240VAC / 220-240VAC (Subject to the input voltage on nameplate) |                   |                                     |
| Power Frequency           | 50 / 60 Hz                                                                                    |                   |                                     |
| Outlook Dimensions        | Ø290x167mm(Ø11.41*x6.57*)                                                                     |                   |                                     |
| Luminaire Net Weight(±6%) | 1.9kg(4.19Lbs)                                                                                |                   |                                     |
| Working Temperature       | -30°C to +50°C                                                                                | (-22°F to +122°F) | -30°C to +45°C<br>(-22°F to +113°F) |
| Storing Temperature       | -40°C to +70°C(-40°F to +158°F)                                                               |                   |                                     |