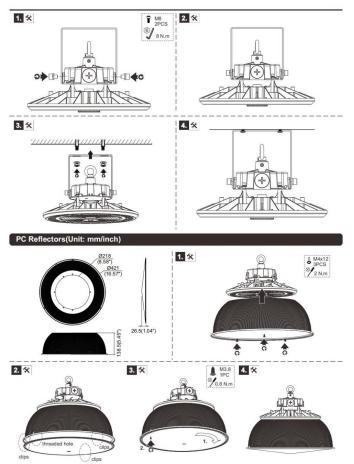

# Installation Instructions

100W/150W/200W

| Product Specifications    | 100W                                                                                          | 150W              | 200W                                |
|---------------------------|-----------------------------------------------------------------------------------------------|-------------------|-------------------------------------|
| Input Voltage             | 100-27TVAC / 120-27TVAC / 100-240VAC / 220-240VAC (Subject to the input voltage on nameplate) |                   |                                     |
| Power Frequency           | 50 / 60 Hz                                                                                    |                   |                                     |
| Outlook Dimensions        | Ø290x167mm(Ø11.41*x6.57*)                                                                     |                   |                                     |
| Luminaire Net Weight(±6%) | 1.9kg(4.19Lbs)                                                                                |                   |                                     |
| Working Temperature       | -30°C to +50°C                                                                                | (-22°F to +122°F) | -30°C to +45°C<br>(-22°F to +113°F) |
| Storing Temperature       | -40°C to +70°C(-40°F to +158°F)                                                               |                   |                                     |