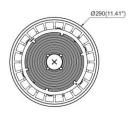

# Installation Instructions

100W/150W/200W

| Product Specifications    | 100W                                                                                          | 150W              | 200W                                |
|---------------------------|-----------------------------------------------------------------------------------------------|-------------------|-------------------------------------|
| Input Voltage             | 100-27TVAC / 120-27TVAC / 100-240VAC / 220-240VAC (Subject to the input voltage on nameplate) |                   |                                     |
| Power Frequency           | 50 / 60 Hz                                                                                    |                   |                                     |
| Outlook Dimensions        | Ø290x167mm(Ø11.41*x6.57*)                                                                     |                   |                                     |
| Luminaire Net Weight(±6%) | 1.9kg(4.19Lbs)                                                                                |                   |                                     |
| Working Temperature       | -30°C to +50°C                                                                                | (-22°F to +122°F) | -30°C to +45°C<br>(-22°F to +113°F) |
| Storing Temperature       | -40°C to +70°C(-40°F to +158°F)                                                               |                   |                                     |