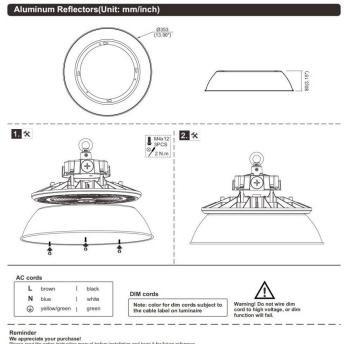

# Installation Instructions

100W/150W/200W

| Product Specifications    | 100W                                                                                          | 150W              | 200W                                |
|---------------------------|-----------------------------------------------------------------------------------------------|-------------------|-------------------------------------|
| Input Voltage             | 100-27TVAC / 120-27TVAC / 100-240VAC / 220-240VAC (Subject to the input voltage on nameplate) |                   |                                     |
| Power Frequency           | 50 / 60 Hz                                                                                    |                   |                                     |
| Outlook Dimensions        | Ø290x167mm(Ø11.41*x6.57*)                                                                     |                   |                                     |
| Luminaire Net Weight(±6%) | 1.9kg(4.19Lbs)                                                                                |                   |                                     |
| Working Temperature       | -30°C to +50°C                                                                                | (-22°F to +122°F) | -30°C to +45°C<br>(-22°F to +113°F) |
| Storing Temperature       | -40°C to +70°C(-40°F to +158°F)                                                               |                   |                                     |