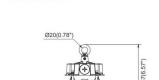

# Installation Instructions

100W/150W/200W

| Product Specifications    | 100W                                                                                          | 150W              | 200W                                |
|---------------------------|-----------------------------------------------------------------------------------------------|-------------------|-------------------------------------|
| Input Voltage             | 100-27TVAC / 120-27TVAC / 100-240VAC / 220-240VAC (Subject to the input voltage on nameplate) |                   |                                     |
| Power Frequency           | 50 / 60 Hz                                                                                    |                   |                                     |
| Outlook Dimensions        | Ø290x167mm(Ø11.41*x6.57*)                                                                     |                   |                                     |
| Luminaire Net Weight(±6%) | 1.9kg(4.19Lbs)                                                                                |                   |                                     |
| Working Temperature       | -30°C to +50°C                                                                                | (-22°F to +122°F) | -30°C to +45°C<br>(-22°F to +113°F) |
| Storing Temperature       | -40°C to +70°C(-40°F to +158°F)                                                               |                   |                                     |