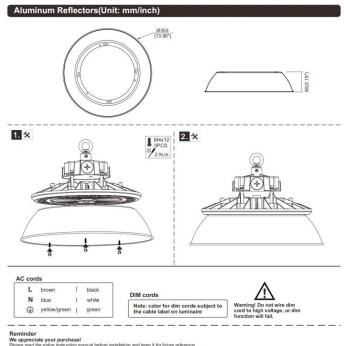

## Item code 86.I016.3422.02

- Installation and wiring of luminaire must be in accordance with all applicable local codes.
- Installation, inspection, and maintenance of luminaires should be performed by a qualified electrician.
- DO NOT make or alter any open holes in the luminaire. Do not modify the luminaire.
- DO NOT install damaged product.
- Make sure electrical power is OFF before and during installation and maintenance.
- Make sure the equipment is properly grounded.
- Make sure the supply voltage is same as the rated fixture voltage.