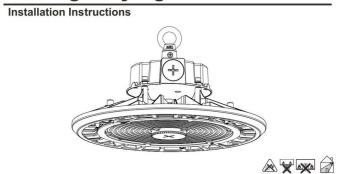

## Item code 86.I016.3422.02

- Installation and wiring of luminaire must be in accordance with all applicable local codes.
- Installation, inspection, and maintenance of luminaires should be performed by a qualified electrician.
- DO NOT make or alter any open holes in the luminaire. Do not modify the luminaire.
- DO NOT install damaged product.
- Make sure electrical power is OFF before and during installation and maintenance.
- Make sure the equipment is properly grounded.
- Make sure the supply voltage is same as the rated fixture voltage.