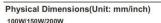

# **LED High Bay Light**

| Product Specifications    | 100W                                                                                          | 150W              | 200W                                |
|---------------------------|-----------------------------------------------------------------------------------------------|-------------------|-------------------------------------|
| Input Voltage             | 100-27TVAC / 120-27TVAC / 100-240VAC / 220-240VAC (Subject to the input voltage on nameplate) |                   |                                     |
| Power Frequency           | 50 / 60 Hz                                                                                    |                   |                                     |
| Outlook Dimensions        | Ø290x167mm(Ø11.41*x6.57*)                                                                     |                   |                                     |
| Luminaire Net Weight(±6%) | 1.9kg(4.19Lbs)                                                                                |                   |                                     |
| Working Temperature       | -30°C to +50°C                                                                                | (-22°F to +122°F) | -30°C to +45°C<br>(-22°F to +113°F) |
| Storing Temperature       | -40°C to +70°C(-40°F to +158°F)                                                               |                   |                                     |

<sup>\*</sup> Please subject to actual product for accurate weight