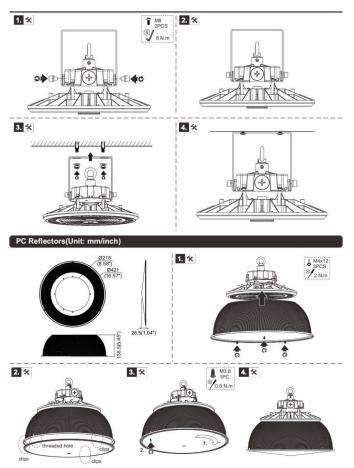

## Item code 86.I016.3422.02

- Installation and wiring of luminaire must be in accordance with all applicable local codes.
- Installation, inspection, and maintenance of luminaires should be performed by a qualified electrician.
- DO NOT make or alter any open holes in the luminaire. Do not modify the luminaire.
- DO NOT install damaged product.
- Make sure electrical power is OFF before and during installation and maintenance.
- Make sure the equipment is properly grounded.
- Make sure the supply voltage is same as the rated fixture voltage.