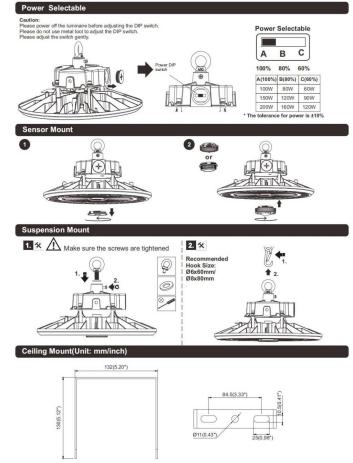

## Item code 86.I016.3422.02

- Installation and wiring of luminaire must be in accordance with all applicable local codes.
- Installation, inspection, and maintenance of luminaires should be performed by a qualified electrician.
- DO NOT make or alter any open holes in the luminaire. Do not modify the luminaire.
- DO NOT install damaged product.
- Make sure electrical power is OFF before and during installation and maintenance.
- Make sure the equipment is properly grounded.
- Make sure the supply voltage is same as the rated fixture voltage.