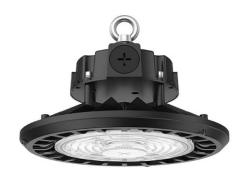

## **DRACO II**

Lavov High bay from the family DRACO II with a power of 200W (selectable 120/160/200) and an optics 60 degrees . CCT 4000K. With a total lumen output of 28000lm and a luminous efficiency of 140lm/W.DALI Dimmable driver. Made in die cast aluminum and finished in Black color. IP65 and IK 08 degree of protection.