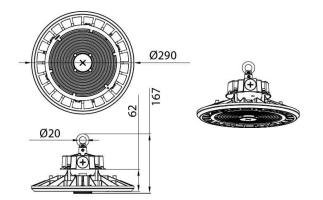

## **DRACO II**

Lavov High bay from the family DRACO II with a power of 200W (selectable 120/160/200) and an optics 60 degrees . CCT 4000K. With a total lumen output of 28000lm and a luminous efficiency of 140lm/W.DALI Dimmable driver. Made in die cast aluminum and finished in Black color. IP65 and IK 08 degree of protection.

## **Scheme**

| Product                    |               |
|----------------------------|---------------|
| Real power (W)             | 200           |
| Real luminous flux (Lm)    | 28000         |
| Luminous efficiency (Lm/W) | 140           |
| Beam angle (º)             | 60            |
| Life time (h)              | 50000h L70B10 |
| IP                         | 65            |
| Colour                     | Black         |
| Control gear included      | Yes           |
| Control gear               | DALI Dimmable |
| Light source               | LED           |
| Type of LED                | 2835          |
| Colour temperature (K)     | 4000          |
| Colour consistency (SDCM)  | SDCM<5        |
| CRI                        | 80            |
| IK                         | 08            |