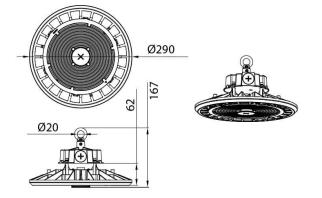

## **Scheme**

| Product                    |               |
|----------------------------|---------------|
| Real power (W)             | 200           |
| Real luminous flux (Lm)    | 28000         |
| Luminous efficiency (Lm/W) | 140           |
| Beam angle (º)             | 90            |
| Life time (h)              | 50000h L70B10 |
| IP                         | 65            |
| Colour                     | Black         |
| Control gear included      | Yes           |
| Control gear               | DALI Dimmable |
| Light source               | LED           |
| Type of LED                | 2835          |
| Colour temperature (K)     | 4000          |
| Colour consistency (SDCM)  | SDCM<5        |
| CRI                        | 80            |
| IK                         | 08            |