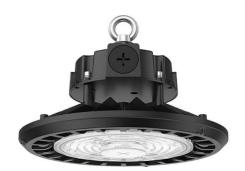

## **DRACO II**

Lavov High bay from the family DRACO II with a power of 200W (selectable 120/160/200) and an optics 90 degrees . CCT 4000K. With a total lumen output of 28000lm and a luminous efficiency of 140lm/W.DALI Dimmable driver. Made in die cast aluminum and finished in Black color. IP65 and IK 08 degree of protection.