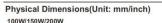

# Installation Instructions

| Product Specifications    | 100W                                                                                          | 150W                            | 200W                                |  |
|---------------------------|-----------------------------------------------------------------------------------------------|---------------------------------|-------------------------------------|--|
| Input Voltage             | 100-27TVAC / 120-27TVAC / 100-240VAC / 220-240VAC (Subject to the input voltage on nameplate) |                                 |                                     |  |
| Power Frequency           | 50 / 60 Hz                                                                                    |                                 |                                     |  |
| Outlook Dimensions        | Ø290x167mm(Ø11.41*x6.57*)                                                                     |                                 |                                     |  |
| Luminaire Net Weight(±6%) | 1.9kg(4.19Lbs)                                                                                |                                 |                                     |  |
| Working Temperature       | -30°C to +50°C                                                                                | (-22°F to +122°F)               | -30°C to +45°C<br>(-22°F to +113°F) |  |
| Storing Temperature       |                                                                                               | -40°C to +70°C(-40°F to +158°F) |                                     |  |