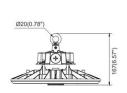

# Installation Instructions

| Product Specifications    | 100W                                                                                          | 150W                            | 200W                                |  |
|---------------------------|-----------------------------------------------------------------------------------------------|---------------------------------|-------------------------------------|--|
| Input Voltage             | 100-27TVAC / 120-27TVAC / 100-240VAC / 220-240VAC (Subject to the input voltage on nameplate) |                                 |                                     |  |
| Power Frequency           | 50 / 60 Hz                                                                                    |                                 |                                     |  |
| Outlook Dimensions        | Ø290x167mm(Ø11.41*x6.57*)                                                                     |                                 |                                     |  |
| Luminaire Net Weight(±6%) | 1.9kg(4.19Lbs)                                                                                |                                 |                                     |  |
| Working Temperature       | -30°C to +50°C                                                                                | (-22°F to +122°F)               | -30°C to +45°C<br>(-22°F to +113°F) |  |
| Storing Temperature       |                                                                                               | -40°C to +70°C(-40°F to +158°F) |                                     |  |