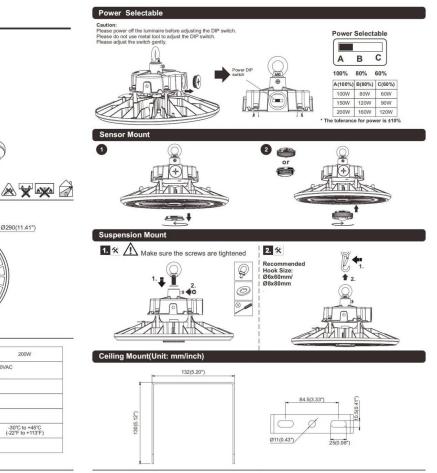

# Installation Instructions

| Product Specifications    | 100W                                                                                          | 150W                            | 200W                                |  |
|---------------------------|-----------------------------------------------------------------------------------------------|---------------------------------|-------------------------------------|--|
| Input Voltage             | 100-27TVAC / 120-27TVAC / 100-240VAC / 220-240VAC (Subject to the input voltage on nameplate) |                                 |                                     |  |
| Power Frequency           | 50 / 60 Hz                                                                                    |                                 |                                     |  |
| Outlook Dimensions        | Ø290x167mm(Ø11.41*x6.57*)                                                                     |                                 |                                     |  |
| Luminaire Net Weight(±6%) | 1.9kg(4.19Lbs)                                                                                |                                 |                                     |  |
| Working Temperature       | -30°C to +50°C                                                                                | (-22°F to +122°F)               | -30°C to +45°C<br>(-22°F to +113°F) |  |
| Storing Temperature       |                                                                                               | -40°C to +70°C(-40°F to +158°F) |                                     |  |