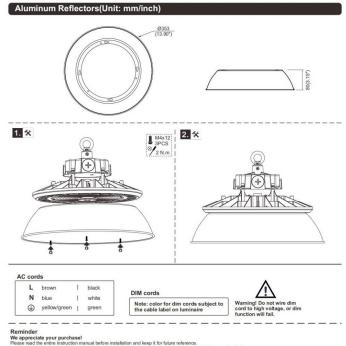

# Installation Instructions

| Product Specifications    | 100W                                                                                          | 150W                            | 200W                                |  |
|---------------------------|-----------------------------------------------------------------------------------------------|---------------------------------|-------------------------------------|--|
| Input Voltage             | 100-27TVAC / 120-27TVAC / 100-240VAC / 220-240VAC (Subject to the input voltage on nameplate) |                                 |                                     |  |
| Power Frequency           | 50 / 60 Hz                                                                                    |                                 |                                     |  |
| Outlook Dimensions        | Ø290x167mm(Ø11.41*x6.57*)                                                                     |                                 |                                     |  |
| Luminaire Net Weight(±6%) | 1.9kg(4.19Lbs)                                                                                |                                 |                                     |  |
| Working Temperature       | -30°C to +50°C                                                                                | (-22°F to +122°F)               | -30°C to +45°C<br>(-22°F to +113°F) |  |
| Storing Temperature       |                                                                                               | -40°C to +70°C(-40°F to +158°F) |                                     |  |