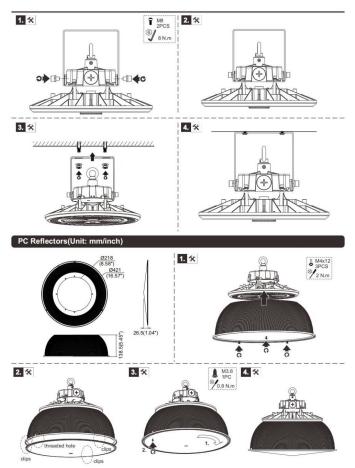

# Installation Instructions

| Product Specifications    | 100W                                                                                          | 150W                            | 200W                                |  |
|---------------------------|-----------------------------------------------------------------------------------------------|---------------------------------|-------------------------------------|--|
| Input Voltage             | 100-27TVAC / 120-27TVAC / 100-240VAC / 220-240VAC (Subject to the input voltage on nameplate) |                                 |                                     |  |
| Power Frequency           | 50 / 60 Hz                                                                                    |                                 |                                     |  |
| Outlook Dimensions        | Ø290x167mm(Ø11.41*x6.57*)                                                                     |                                 |                                     |  |
| Luminaire Net Weight(±6%) | 1.9kg(4.19Lbs)                                                                                |                                 |                                     |  |
| Working Temperature       | -30°C to +50°C                                                                                | (-22°F to +122°F)               | -30°C to +45°C<br>(-22°F to +113°F) |  |
| Storing Temperature       |                                                                                               | -40°C to +70°C(-40°F to +158°F) |                                     |  |