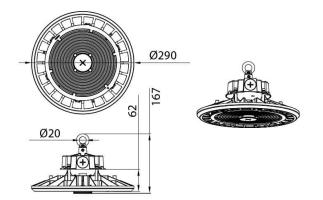

## **Scheme**

| Product                    |                |
|----------------------------|----------------|
| Real power (W)             | 200            |
| Real luminous flux (Lm)    | 28000          |
| Luminous efficiency (Lm/W) | 140            |
| Beam angle (º)             | 120            |
| Life time (h)              | 50000h L70B10  |
| IP                         | 65             |
| Colour                     | Black          |
| Control gear included      | Yes            |
| Control gear               | 0-10V Dimmable |
| Light source               | LED            |
| Type of LED                | 2835           |
| Colour temperature (K)     | 4000           |
| Colour consistency (SDCM)  | SDCM<5         |
| CRI                        | 80             |
| IK                         | 08             |