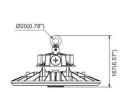

# Installation Instructions

| Product Specifications    | 100W                                                                                          | 150W                            | 200W                                |
|---------------------------|-----------------------------------------------------------------------------------------------|---------------------------------|-------------------------------------|
| Input Voltage             | 100-27TVAC / 120-27TVAC / 100-240VAC / 220-240VAC (Subject to the input voltage on nameplate) |                                 |                                     |
| Power Frequency           | 50 / 60 Hz                                                                                    |                                 |                                     |
| Outlook Dimensions        | Ø290x167mm(Ø11.41*x6.57*)                                                                     |                                 |                                     |
| Luminaire Net Weight(±6%) | 1.9kg(4.19Lbs)                                                                                |                                 |                                     |
| Working Temperature       | -30°C to +50°C                                                                                | (-22°F to +122°F)               | -30°C to +45°C<br>(-22°F to +113°F) |
| Storing Temperature       |                                                                                               | -40°C to +70°C(-40°F to +158°F) |                                     |