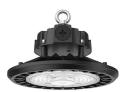

# **LED High Bay Light**

# Installation Instructions

| Product Specifications    | 100W                                                                                          | 150W                            | 200W                                |
|---------------------------|-----------------------------------------------------------------------------------------------|---------------------------------|-------------------------------------|
| Input Voltage             | 100-27TVAC / 120-27TVAC / 100-240VAC / 220-240VAC (Subject to the input voltage on nameplate) |                                 |                                     |
| Power Frequency           | 50 / 60 Hz                                                                                    |                                 |                                     |
| Outlook Dimensions        | Ø290x167mm(Ø11.41*x6.57*)                                                                     |                                 |                                     |
| Luminaire Net Weight(±6%) | 1.9kg(4.19Lbs)                                                                                |                                 |                                     |
| Working Temperature       | -30°C to +50°C                                                                                | (-22°F to +122°F)               | -30°C to +45°C<br>(-22°F to +113°F) |
| Storing Temperature       |                                                                                               | -40°C to +70°C(-40°F to +158°F) |                                     |