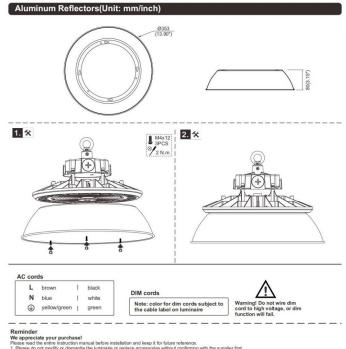

# Installation Instructions

| Product Specifications    | 100W                                                                                          | 150W                            | 200W                                |
|---------------------------|-----------------------------------------------------------------------------------------------|---------------------------------|-------------------------------------|
| Input Voltage             | 100-27TVAC / 120-27TVAC / 100-240VAC / 220-240VAC (Subject to the input voltage on nameplate) |                                 |                                     |
| Power Frequency           | 50 / 60 Hz                                                                                    |                                 |                                     |
| Outlook Dimensions        | Ø290x167mm(Ø11.41*x6.57*)                                                                     |                                 |                                     |
| Luminaire Net Weight(±6%) | 1.9kg(4.19Lbs)                                                                                |                                 |                                     |
| Working Temperature       | -30°C to +50°C                                                                                | (-22°F to +122°F)               | -30°C to +45°C<br>(-22°F to +113°F) |
| Storing Temperature       |                                                                                               | -40°C to +70°C(-40°F to +158°F) |                                     |