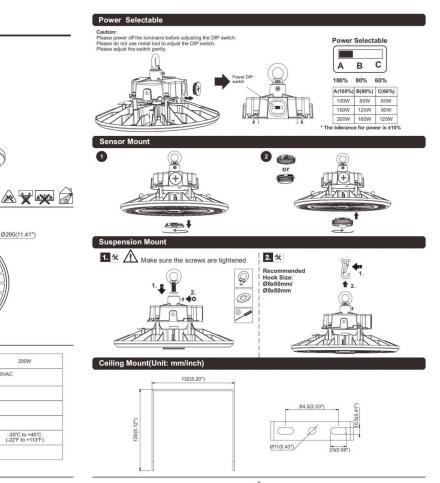

# Installation Instructions

| Product Specifications    | 100W                                                                                          | 150W                            | 200W                                |
|---------------------------|-----------------------------------------------------------------------------------------------|---------------------------------|-------------------------------------|
| Input Voltage             | 100-27TVAC / 120-27TVAC / 100-240VAC / 220-240VAC (Subject to the input voltage on nameplate) |                                 |                                     |
| Power Frequency           | 50 / 60 Hz                                                                                    |                                 |                                     |
| Outlook Dimensions        | Ø290x167mm(Ø11.41*x6.57*)                                                                     |                                 |                                     |
| Luminaire Net Weight(±6%) | 1.9kg(4.19Lbs)                                                                                |                                 |                                     |
| Working Temperature       | -30°C to +50°C                                                                                | (-22°F to +122°F)               | -30°C to +45°C<br>(-22°F to +113°F) |
| Storing Temperature       |                                                                                               | -40°C to +70°C(-40°F to +158°F) |                                     |