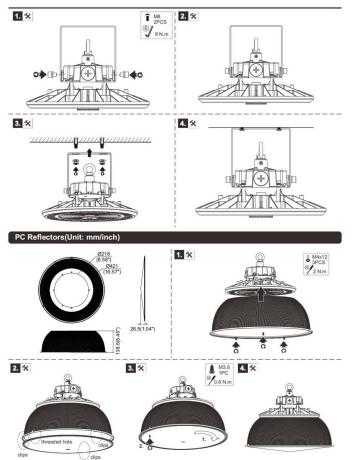

# Installation Instructions

| Product Specifications    | 100W                                                                                          | 150W                            | 200W                                |
|---------------------------|-----------------------------------------------------------------------------------------------|---------------------------------|-------------------------------------|
| Input Voltage             | 100-27TVAC / 120-27TVAC / 100-240VAC / 220-240VAC (Subject to the input voltage on nameplate) |                                 |                                     |
| Power Frequency           | 50 / 60 Hz                                                                                    |                                 |                                     |
| Outlook Dimensions        | Ø290x167mm(Ø11.41*x6.57*)                                                                     |                                 |                                     |
| Luminaire Net Weight(±6%) | 1.9kg(4.19Lbs)                                                                                |                                 |                                     |
| Working Temperature       | -30°C to +50°C                                                                                | (-22°F to +122°F)               | -30°C to +45°C<br>(-22°F to +113°F) |
| Storing Temperature       |                                                                                               | -40°C to +70°C(-40°F to +158°F) |                                     |