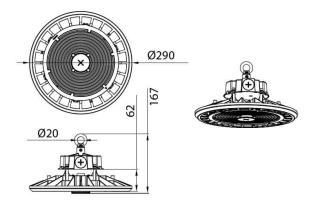

## **DRACO II**

Lavov High bay from the family DRACO II with a power of 200W (selectable 120/160/200) and an optics 120 degrees . CCT 4000K. With a total lumen output of 28000lm and a luminous efficiency of 140lm/W.DALI Dimmable driver. Made in die cast aluminum and finished in Black color. IP65 and IK 08 degree of protection.

## **Scheme**

| Product                    | <del></del>   |
|----------------------------|---------------|
| Real power (W)             | 200           |
| Real luminous flux (Lm)    | 28000         |
| Luminous efficiency (Lm/W) | 140           |
| Beam angle (º)             | 120           |
| Life time (h)              | 50000h L70B10 |
| IP                         | 65            |
| Colour                     | Black         |
| Control gear included      | Yes           |
| Control gear               | DALI Dimmable |
| Light source               | LED           |
| Type of LED                | 2835          |
| Colour temperature (K)     | 4000          |
| Colour consistency (SDCM)  | SDCM<5        |
| CRI                        | 80            |
| IK                         | 08            |