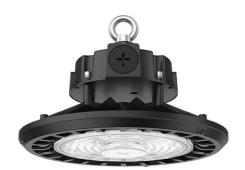

## **DRACO II**

Lavov High bay from the family DRACO II with a power of 200W (selectable 120/160/200) and an optics 120 degrees . CCT 4000K. With a total lumen output of 28000lm and a luminous efficiency of 140lm/W.DALI Dimmable driver. Made in die cast aluminum and finished in Black color. IP65 and IK 08 degree of protection.