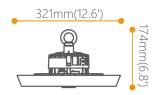

## Scheme

| Product                    |                     |
|----------------------------|---------------------|
| Real power (W)             | 150                 |
| Real luminous flux (Lm)    | 19500               |
| Luminous efficiency (Lm/W) | 130                 |
| Beam angle (º)             | 55                  |
| Life time (h)              | 50000h L70B10       |
| IP                         | 65                  |
| Colour                     | Black               |
| Control gear included      | Yes                 |
| Control gear               | 1-10V Casambi Ready |
| Power Factor               | 1-10V Casambi Ready |
| Light source               | LED                 |
| Type of LED                | SMD                 |
| Colour temperature (K)     | 4000                |
| Colour consistency (SDCM)  | SDCM<5              |
| CRI                        | 80                  |