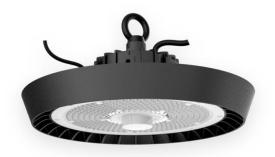

## **DRACO Smart**

Lavov Industrial fixture from the family DRACO with a power of 150W and a 55 degrees beam angle with a real lumen output of 19500lm and an efficiency of 130 lm/W made in Dia Cast Aluminium and finished in Black colour. Driver dimmable Casamby ready.1-10V Casambi Ready. driver.