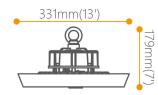

## Scheme

| Product                    |                      |
|----------------------------|----------------------|
| Real power (W)             | 200                  |
| Real luminous flux (Lm)    | 26000                |
| Luminous efficiency (Lm/W) | 130                  |
| Beam angle (º)             | 110                  |
| Life time (h)              | 50000h L70B10        |
| IP                         | 65                   |
| Colour                     | Black                |
| Control gear included      | Yes                  |
| Control gear               | 1-10V Casambi Ready. |
| Power Factor               | 1-10V Casambi Ready. |
| Light source               | LED                  |
| Type of LED                | SMD                  |
| Colour temperature (K)     | 4000                 |
| Colour consistency (SDCM)  | SDCM<5               |
| CRI                        | 80                   |
|                            |                      |