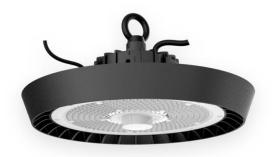

## **DRACO Smart**

Lavov Industrial fixture from the family DRACO with a power of 200W and a 110 degrees beam angle with a real lumen output of 26000lm and an efficiency of 130 lm/W made in Dia Cast Aluminium and finished in Black colour. Driver dimmable Casamby ready.1-10V Casambi Ready. driver.