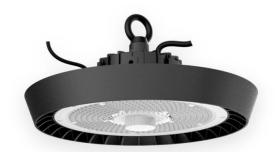

## **DRACO Smart**

Lavov Industrial fixture from the family DRACO with a power of 200W and a 55 degrees beam angle with a real lumen output of 26000lm and an efficiency of 130 lm/W made in Dia Cast Aluminium and finished in Black colour. Driver dimmable Casamby ready.1-10V Casambi Ready. driver.

## Scheme

| Product                    |                      |
|----------------------------|----------------------|
| Real power (W)             | 200                  |
| Real luminous flux (Lm)    | 26000                |
| Luminous efficiency (Lm/W) | 130                  |
| Beam angle (º)             | 55                   |
| Life time (h)              | 50000h L70B10        |
| IP                         | 65                   |
| Colour                     | Black                |
| Control gear included      | Yes                  |
| Control gear               | 1-10V Casambi Ready. |
| Power Factor               | 1-10V Casambi Ready. |
| Light source               | LED                  |
| Type of LED                | SMD                  |
| Colour temperature (K)     | 4000                 |
| Colour consistency (SDCM)  | SDCM<5               |
| CRI                        | 80                   |