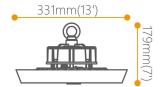

## Scheme

| Product                    |                      |
|----------------------------|----------------------|
| Real power (W)             | 200                  |
| Real luminous flux (Lm)    | 26000                |
| Luminous efficiency (Lm/W) | 130                  |
| Beam angle (º)             | 55                   |
| Life time (h)              | 50000h L70B10        |
| IP                         | 65                   |
| Colour                     | Black                |
| Control gear included      | Yes                  |
| Control gear               | 1-10V Casambi Ready. |
| Power Factor               | 1-10V Casambi Ready. |
| Light source               | LED                  |
| Type of LED                | SMD                  |
| Colour temperature (K)     | 4000                 |
| Colour consistency (SDCM)  | SDCM<5               |
| CRI                        | 80                   |