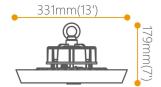

## Scheme

| Product                    |                      |
|----------------------------|----------------------|
| Real power (W)             | 200                  |
| Real luminous flux (Lm)    | 26000                |
| Luminous efficiency (Lm/W) | 130                  |
| Beam angle (º)             | 85                   |
| Life time (h)              | 50000h L70B10        |
| IP                         | 65                   |
| Colour                     | Black                |
| Control gear included      | Yes                  |
| Control gear               | 1-10V Casambi Ready. |
| Power Factor               | 1-10V Casambi Ready. |
| Light source               | LED                  |
| Type of LED                | SMD                  |
| Colour temperature (K)     | 4000                 |
| Colour consistency (SDCM)  | SDCM<5               |
| CRI                        | 80                   |