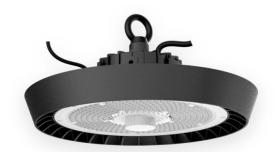

## **DRACO Smart**

Lavov Industrial fixture from the family DRACO with a power of 200W and a 85 degrees beam angle with a real lumen output of 26000lm and an efficiency of 130 lm/W made in Dia Cast Aluminium and finished in Black colour. Driver dimmable Casamby ready.1-10V Casambi Ready. driver.