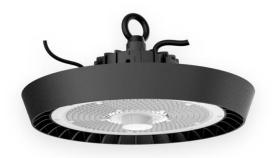

## **DRACO Smart**

Lavov Industrial fixture from the family DRACO with a power of 240W and a 55 degrees beam angle with a real lumen output of 31200lm and an efficiency of 130 lm/W made in Dia Cast Aluminium and finished in Black colour. Driver dimmable Casamby ready.1-10V Casambi Ready. driver.

## Scheme

| Product                    |                      |
|----------------------------|----------------------|
| Real power (W)             | 240                  |
| Real luminous flux (Lm)    | 31200                |
| Luminous efficiency (Lm/W) | 130                  |
| Beam angle (º)             | 55                   |
| Life time (h)              | 50000h L70B10        |
| IP                         | 65                   |
| Colour                     | Black                |
| Control gear included      | Yes                  |
| Control gear               | 1-10V Casambi Ready. |
| Power Factor               | 1-10V Casambi Ready. |
| Light source               | LED                  |
| Type of LED                | SMD                  |
| Colour temperature (K)     | 4000                 |
| Colour consistency (SDCM)  | SDCM<5               |
| CRI                        | 80                   |
|                            |                      |