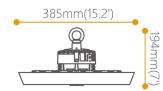

## Scheme

| Product                    |                      |
|----------------------------|----------------------|
| Real power (W)             | 240                  |
| Real luminous flux (Lm)    | 31200                |
| Luminous efficiency (Lm/W) | 130                  |
| Beam angle (º)             | 55                   |
| Life time (h)              | 50000h L70B10        |
| IP                         | 65                   |
| Colour                     | Black                |
| Control gear included      | Yes                  |
| Control gear               | 1-10V Casambi Ready. |
| Power Factor               | 1-10V Casambi Ready. |
| Light source               | LED                  |
| Type of LED                | SMD                  |
| Colour temperature (K)     | 4000                 |
| Colour consistency (SDCM)  | SDCM<5               |
| CRI                        | 80                   |
|                            |                      |