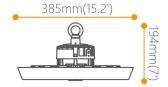

## Scheme

| 240                  |
|----------------------|
| 31200                |
| 130                  |
| 85                   |
| 50000h L70B10        |
| 65                   |
| Black                |
| Yes                  |
| 1-10V Casambi Ready. |
| 1-10V Casambi Ready. |
| LED                  |
| SMD                  |
| 4000                 |
| SDCM<5               |
| 80                   |
|                      |