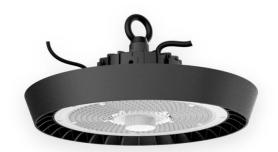

## **DRACO Smart**

Lavov Industrial fixture from the family DRACO with a power of 240W and a 85 degrees beam angle with a real lumen output of 31200lm and an efficiency of 130 lm/W made in Dia Cast Aluminium and finished in Black colour. Driver dimmable Casamby ready.1-10V Casambi Ready. driver.