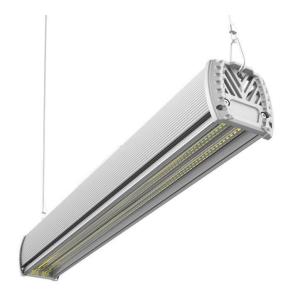

## **DRACO LINEAR Smart**

Lavov Industrial fixture from the family DARCO LINEAR with a power of 100W and a Asymmetric: 30\*80 degrees beam angle with a real lumen output of 13000lm and an efficiency of 130  $\,$ lm/W made in Dia Cast Aluminium and finished in Black colour. Driver dimmable Casamby ready.