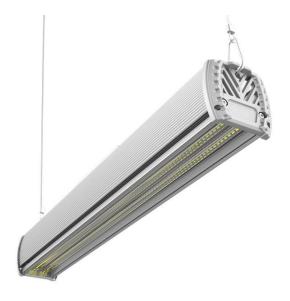

## **DRACO LINEAR Smart**

Lavov Industrial fixture from the family DARCO LINEAR with a power of 150W and a Asymmetric: 30\*80 degrees beam angle with a real lumen output of 19500lm and an efficiency of 130  $\,$ lm/W made in Dia Cast Aluminium and finished in Black colour. Driver dimmable Casamby ready.

| Product                    |                      |
|----------------------------|----------------------|
| Real power (W)             | 150                  |
| Real luminous flux (Lm)    | 19500                |
| Luminous efficiency (Lm/W) | 130                  |
| Beam angle (º)             | Asymmetric: 30*80    |
| Life time (h)              | 50000h L70B10        |
| IP                         | 65                   |
| Colour                     | Black                |
| Control gear included      | Yes                  |
| Control gear               | 1-10V Casambi Ready. |
| Power Factor               | 1-10V Casambi Ready. |
| Light source               | LED                  |
| Type of LED                | SMD                  |
| Colour temperature (K)     | 4000                 |
| Colour consistency (SDCM)  | SDCM<5               |
| CRI                        | 80                   |
| IK                         | 06                   |