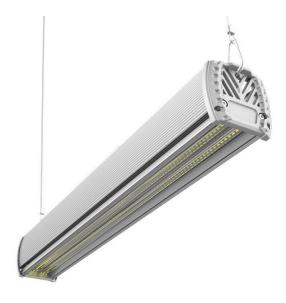

## **DRACO LINEAR Smart**

Lavov Industrial fixture from the family DARCO LINEAR with a power of 200W and a Asymmetric: 30\*80 degrees beam angle with a real lumen output of 26000lm and an efficiency of 1 lm/W made in Dia Cast Aluminium and finished in Black colour. Driver dimmable Casamby ready.

| Item code    | 86.IST6.3459.02               |
|--------------|-------------------------------|
| Product type | Indoor                        |
| Category     | Industrial                    |
| Family       | DRACO LINEAR                  |
| Subfamily    | DRACO LINEAR Smart            |
| Pictograms   | 220 v CRI C C Driver          |
|              | On 50000h<br>Off 1-10V 170B10 |