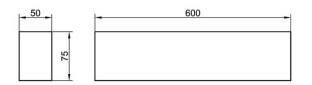

| Dimensions              |             |
|-------------------------|-------------|
| Product dimensions (mm) | 50x75X600mm |

| Scheme |  |  |
|--------|--|--|