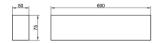

P 50000h CF 1-10V 20 L80B10 |

| Product                    |               |
|----------------------------|---------------|
| Real power (W)             | 20            |
| Real luminous flux (Lm)    | 2000          |
| Luminous efficiency (Lm/W) | 100           |
| Beam angle (º)             | 110           |
| Life time (h)              | 50000h L80B10 |
| IP                         | 20            |
| Colour                     | White         |
| U. G. R                    | 22            |
| Control gear included      | Yes           |
| Control gear               | ON-OFF        |
| Colour temperature (K)     | 3000          |
| Colour consistency (SDCM)  | SDCM<3        |
| CRI                        | 80            |

## Dimensions

Product dimensions (mm) 50x75X600mm

## Scheme