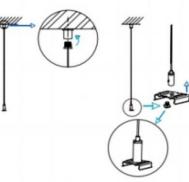

3.Connect the wire by junction box poweroff simultaneously.

2.Hook mounted.

4.Adjust the position of the fixture and clean it.