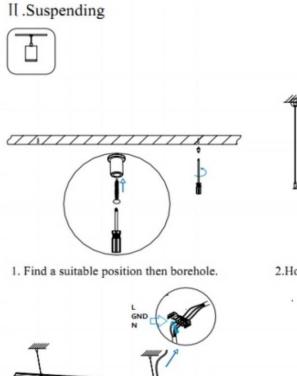

3.Connect the wire by junction box poweroff simultaneously.

2.Hook mounted.

4.Adjust the position of the fixture and clean it.