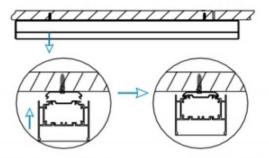

## **INDOOR / LINEAR SYSTEMS / SLINE**

Item code 86.L001.1301.01

1.Install the setscrews.

3.Connect the power cable.

2.Put the snap-fit into the setscrews and lock it tightly.

4. Adjust the lamp's angle and clean it.