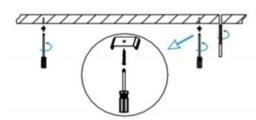

## **INDOOR / LINEAR SYSTEMS / SLINE**

Item code 86.L001.1301.01

1.Install the setscrews.

3.Connect the power cable.

2.Put the snap-fit into the setscrews and lock it tightly.

4. Adjust the lamp's angle and clean it.

3.Connect the wire by junction box poweroff simultaneously.

2.Hook mounted.

4.Adjust the position of the fixture and clean it.