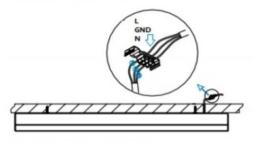

## **INDOOR / LINEAR SYSTEMS / SLINE**

Item code 86.L001.1301.01

1.Install the setscrews.

3.Connect the power cable.

2.Put the snap-fit into the setscrews and lock it tightly.

4. Adjust the lamp's angle and clean it.

3.Connect the wire by junction box poweroff simultaneously.

2.Hook mounted.

4.Adjust the position of the fixture and clean it.