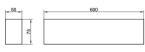

## Dimensions

Product dimensions (mm) 50x75X600mm

Scheme

| Product                    |               |
|----------------------------|---------------|
| Real power (W)             | 20            |
| Real luminous flux (Lm)    | 2000          |
| Luminous efficiency (Lm/W) | 100           |
| Beam angle (º)             | 110           |
| Life time (h)              | 50000h L80B10 |
| IP                         | 20            |
| Colour                     | Black         |
| U. G. R                    | 22            |
| Control gear included      | Yes           |
| Control gear               | ON-OFF        |
| Colour temperature (K)     | 3000          |
| Colour consistency (SDCM)  | SDCM<3        |
| CRI                        | 80            |