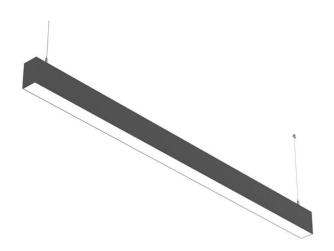

## SLINE

Lavov linear system from the family SLINE with a power of 20W and an optics 110 degrees beam angle. CCT 3000. CRI 80. PC Diffuser. UGR22. With a total lumen output of 2000lm and an efficacy of 100lm/W . Made in Extruded Aluminium and finished in Black color. ON-OFF driver.

| Item code    | 86.L001.1301.02                     |
|--------------|-------------------------------------|
| Product type | Indoor                              |
| Category     | Linear Systems                      |
| Family       | SLINE                               |
| Subfamily    | SLINE                               |
| Pictograms   | (1) 220 v CRI CC Driver INCL.       |
|              | On IP 50000h<br>Off 1-10V 20 L80B10 |