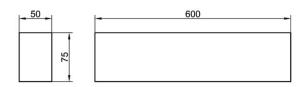

| Dimensions              |             |
|-------------------------|-------------|
| Product dimensions (mm) | 50x75X600mm |