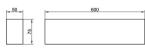

## Dimensions

Product dimensions (mm) 50x75X600mm

Scheme

| Product                    |               |
|----------------------------|---------------|
| Real power (W)             | 20            |
| Real luminous flux (Lm)    | 2000          |
| Luminous efficiency (Lm/W) | 100           |
| Beam angle (º)             | 110           |
| Life time (h)              | 50000h L80B10 |
| IP                         | 20            |
| Colour                     | Black         |
| U. G. R                    | 22            |
| Control gear included      | Yes           |
| Control gear               | 0-10V Dim     |
| Colour temperature (K)     | 3000          |
| Colour consistency (SDCM)  | SDCM<3        |
| CRI                        | 80            |