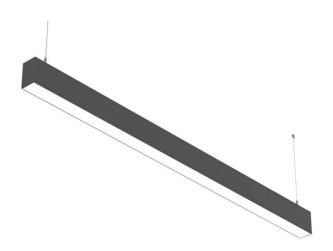

## SLINE

Lavov linear system from the family SLINE with a power of 20W and an optics 110 degrees beam angle. CCT 3000. CRI 80. PC Diffuser. UGR22. With a total lumen output of 2000lm and an efficacy of 100lm/W . Made in Extruded Aluminium and finished in Black color. 0-10V Dim driver.

| Item code    | 86.L001.1302.02                     |
|--------------|-------------------------------------|
| Product type | Indoor                              |
| Category     | Linear Systems                      |
| Family       | SLINE                               |
| Subfamily    | SLINE                               |
| Pictograms   | (1) 220 v CRI 220 v CRI 10CL        |
|              | On IP 50000h<br>Off 1-10V 20 L80B10 |