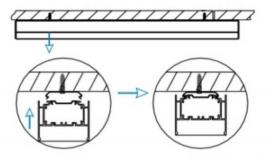

## **INDOOR / LINEAR SYSTEMS / SLINE**

Item code 86.L001.1302.02

1.Install the setscrews.

3.Connect the power cable.

2.Put the snap-fit into the setscrews and lock it tightly.

4. Adjust the lamp's angle and clean it.