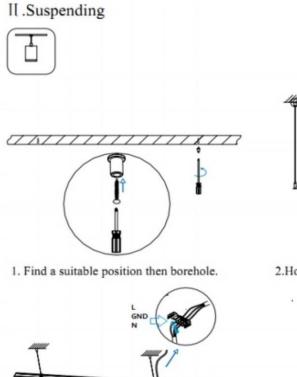

3.Connect the wire by junction box poweroff simultaneously.

2.Hook mounted.

4.Adjust the position of the fixture and clean it.