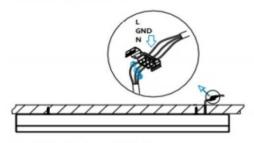

## **INDOOR / LINEAR SYSTEMS / SLINE**

Item code 86.L001.1302.02

1.Install the setscrews.

3.Connect the power cable.

2.Put the snap-fit into the setscrews and lock it tightly.

4. Adjust the lamp's angle and clean it.

3.Connect the wire by junction box poweroff simultaneously.

2.Hook mounted.

4.Adjust the position of the fixture and clean it.