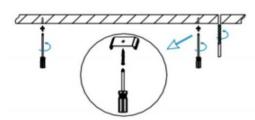

## **INDOOR / LINEAR SYSTEMS / SLINE**

Item code 86.L001.1302.02

1.Install the setscrews.

3.Connect the power cable.

2.Put the snap-fit into the setscrews and lock it tightly.

4. Adjust the lamp's angle and clean it.

3.Connect the wire by junction box poweroff simultaneously.

2.Hook mounted.

4.Adjust the position of the fixture and clean it.