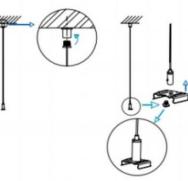

3.Connect the wire by junction box poweroff simultaneously.

2.Hook mounted.

4.Adjust the position of the fixture and clean it.