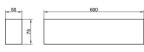

## Dimensions

Product dimensions (mm) 50x75X600mm

Scheme

| Product                    |               |
|----------------------------|---------------|
| Real power (W)             | 20            |
| Real luminous flux (Lm)    | 2000          |
| Luminous efficiency (Lm/W) | 100           |
| Beam angle (º)             | 110           |
| Life time (h)              | 50000h L80B10 |
| IP                         | 20            |
| Colour                     | White         |
| U. G. R                    | 22            |
| Control gear included      | Yes           |
| Control gear               | DALI          |
| Colour temperature (K)     | 3000          |
| Colour consistency (SDCM)  | SDCM<3        |
| CRI                        | 80            |