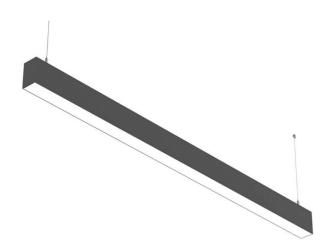

## SLINE

Lavov linear system from the family SLINE with a power of 20W and an optics 110 degrees beam angle. CCT 3000. CRI 80. PC Diffuser. UGR22. With a total lumen output of 2000lm and an efficacy of 100lm/W . Made in Extruded Aluminium and finished in White color. DALI driver.

| ltem code    | 86.L001.1303.01                     |
|--------------|-------------------------------------|
| Product type | Indoor                              |
| Category     | Linear Systems                      |
| Family       | SLINE                               |
| Subfamily    | SLINE                               |
| Pictograms   | (1) 220 v CRI CC Driver INCL.       |
|              | On IP 50000h<br>Off 1-10V 20 L80B10 |