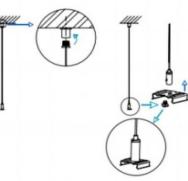

3.Connect the wire by junction box poweroff simultaneously.

2.Hook mounted.

4.Adjust the position of the fixture and clean it.