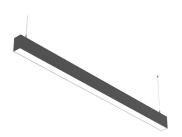

## **INDOOR / LINEAR SYSTEMS / SLINE**

## Item code 86.L001.1391.01

- Installation and wiring of luminaire must be in accordance with all applicable local codes.
- Installation, inspection, and maintenance of luminaires should be performed by a qualified
- electrician.
- DO NOT make or alter any open holes in the luminaire. Do not modify the luminaire.
- DO NOT install damaged product.
- Make sure electrical power is OFF before and during installation and maintenance.
- Make sure the equipment is properly grounded.
- Make sure the supply voltage is same as the rated fixture voltage.