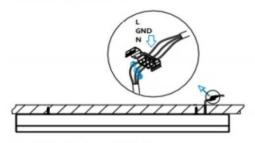

## **INDOOR / LINEAR SYSTEMS / SLINE**

Item code 86.L001.1391.01

1.Install the setscrews.

3.Connect the power cable.

2.Put the snap-fit into the setscrews and lock it tightly.

4. Adjust the lamp's angle and clean it.

3.Connect the wire by junction box poweroff simultaneously.

2.Hook mounted.

4.Adjust the position of the fixture and clean it.