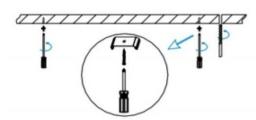

## **INDOOR / LINEAR SYSTEMS / SLINE**

Item code 86.L001.1391.01

1.Install the setscrews.

3.Connect the power cable.

2.Put the snap-fit into the setscrews and lock it tightly.

4. Adjust the lamp's angle and clean it.

3.Connect the wire by junction box poweroff simultaneously.

2.Hook mounted.

4.Adjust the position of the fixture and clean it.