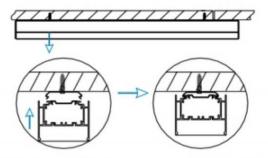

## **INDOOR / LINEAR SYSTEMS / SLINE**

Item code 86.L001.1391.01

1.Install the setscrews.

3.Connect the power cable.

2.Put the snap-fit into the setscrews and lock it tightly.

4. Adjust the lamp's angle and clean it.