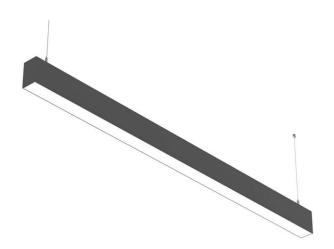

## SLINE

Lavov linear system from the family SLINE with a power of 20W and an optics 77 degrees beam angle. CCT 3000. CRI 80. Microprismatic diffuser. UGR19. With a total lumen output of 1800lm and an efficacy of 90lm/W . Made in Extruded Aluminium and finished in Black color. 0-10V Dim driver.

## Dimensions

**Product dimensions (mm)** 

50x75X600mm