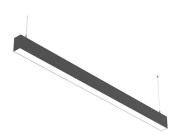

## **INDOOR / LINEAR SYSTEMS / SLINE**

## Item code 86.L001.1393.01

- Installation and wiring of luminaire must be in accordance with all applicable local codes.
- Installation, inspection, and maintenance of luminaires should be performed by a qualified
- electrician.
- DO NOT make or alter any open holes in the luminaire. Do not modify the luminaire.
- DO NOT install damaged product.
- Make sure electrical power is OFF before and during installation and maintenance.
- Make sure the equipment is properly grounded.
- Make sure the supply voltage is same as the rated fixture voltage.