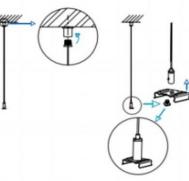

## **INDOOR / LINEAR SYSTEMS / SLINE**

Item code 86.L001.1393.01

1.Install the setscrews.

3.Connect the power cable.

2.Put the snap-fit into the setscrews and lock it tightly.

4. Adjust the lamp's angle and clean it.

3.Connect the wire by junction box poweroff simultaneously.

2.Hook mounted.

4.Adjust the position of the fixture and clean it.