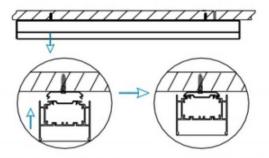

## **INDOOR / LINEAR SYSTEMS / SLINE**

Item code 86.L001.1393.01

1.Install the setscrews.

3.Connect the power cable.

2.Put the snap-fit into the setscrews and lock it tightly.

4. Adjust the lamp's angle and clean it.