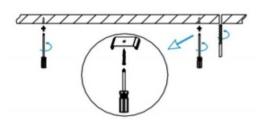

## **INDOOR / LINEAR SYSTEMS / SLINE**

Item code 86.L001.1393.01

1.Install the setscrews.

3.Connect the power cable.

2.Put the snap-fit into the setscrews and lock it tightly.

4. Adjust the lamp's angle and clean it.

3.Connect the wire by junction box poweroff simultaneously.

2.Hook mounted.

4.Adjust the position of the fixture and clean it.