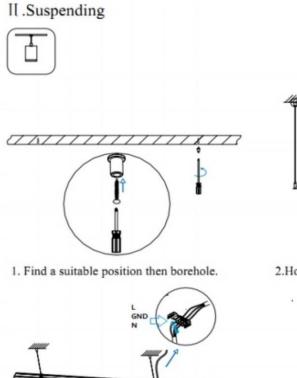

3.Connect the wire by junction box poweroff simultaneously.

2.Hook mounted.

4.Adjust the position of the fixture and clean it.