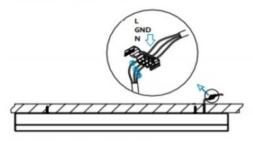

## **INDOOR / LINEAR SYSTEMS / SLINE**

Item code 86.L001.1393.01

1.Install the setscrews.

3.Connect the power cable.

2.Put the snap-fit into the setscrews and lock it tightly.

4. Adjust the lamp's angle and clean it.